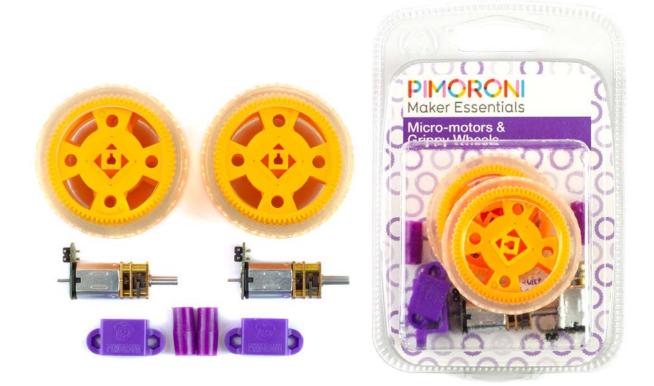

## Maker Essentials - Micro-motors & Grippy Wheels /PIM246

These little motors are an ideal plug-and-go solution for your next robot explorer. They even come with adaptors for LEGO® and mounts to attach to your project.

Maker Essentials are components and useful bits for everyday electronics and tech projects.

## **Kit contains**

- 2x micro metal-gear motors, 298:1, 75RPM
- 2x grippy wheels
- 2x LEGO® shaft adaptors
- 2x motor mounts
- 4x mounting bolts
- 5x mounting nuts