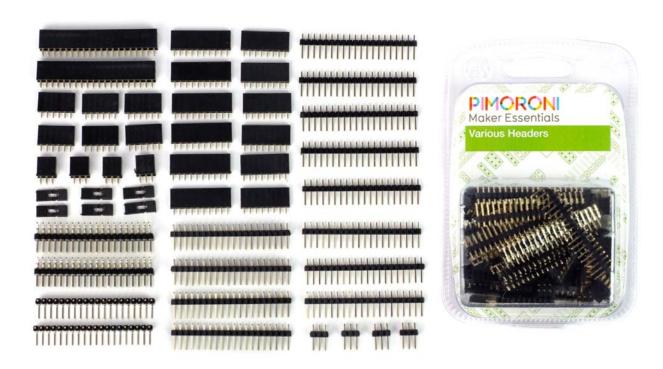

## Maker Essentials - Various Headers /PIM247

If you're going to be adding and removing wires to a project, these 2.54 pitch headers are an ideal way to make it easy and reliable. This box has a useful selection.

## Kit contains

- 2x male 2.54mm 2x20 header
- 10x male 2.54mm 1x20 header
- 4x male 2.54mm 2x3 header
- 2x male 2.54mm 1x20 right-angle header
- 2x male 2.54mm 2x20 right-angle header
- 2x female 2.54mm 2x20 header
- 4x female 2.54mm 2x3 header
- 6x female 2.54mm 1x10 header
- 6x female 2.54mm 1x8 header
- 6x female 2.54mm 1x6 header
- 6x 2.54mm jumper with handle