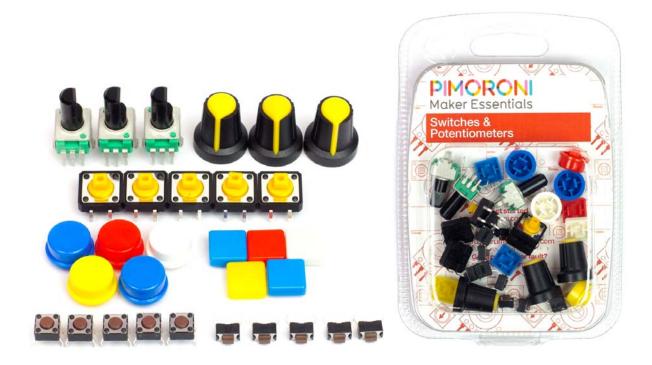

## Maker Essentials - Switches & Potentiometers /PIM248

Essential for control of your project, this range of variable resistors and switches are ideal for taking control.

Maker Essentials are components and useful bits for everyday electronics and tech projects.

## Kit contains

- 5x 3mm tactile switches
- 5x 6mm tactile switches
- 5x 12mm tactile switches
- 5x circular caps for 12mm tactile switches
- 5x square caps for 12mm tactile switches
- 1x 1kΩ rotary potentiometer
- 1x 10kΩ rotary potentiometer
- 1x 100kΩ rotary potentiometer
- 3x potentiometer knobs