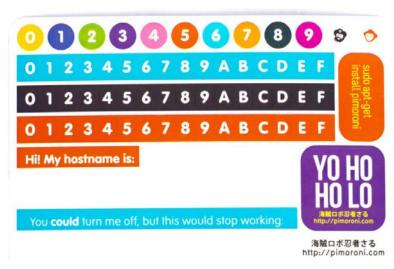

## Pimoroni Super Sticker Selection /PIM282

Stickers! Use them on your Pibow, your laptop, your notebook or your bedroom door!

This lovely little pack contains three sheets of stickers, a Raspberry Pi logo sticker, and the unmistakable Pimoroni Pirate for added awesome-ness