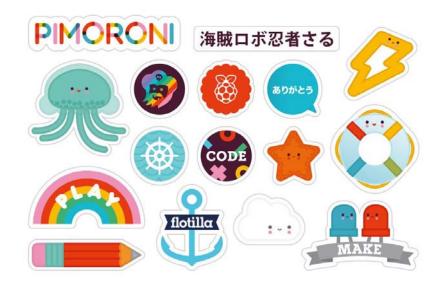

## Pimoroni Super Sticker Selection /PIM282

Stickers! Use them on your Pibow, your laptop, your notebook or your bedroom door!

This lovely little pack contains three sheets of stickers, a Raspberry Pi logo sticker, and the unmistakable Pimoroni Pirate for added awesome-ness