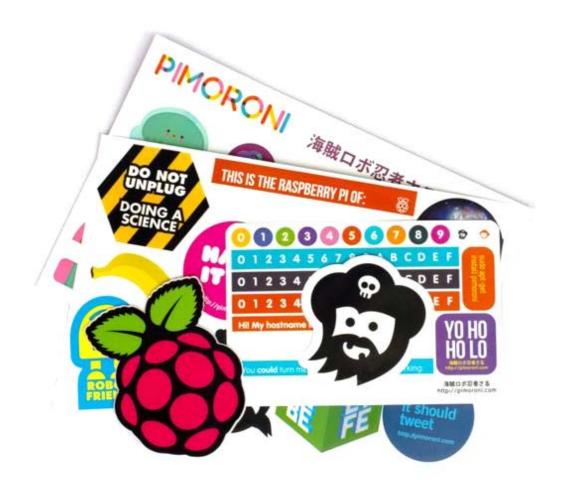

## Pimoroni Super Sticker Selection /PIM282

Stickers! Use them on your Pibow, your laptop, your notebook or your bedroom door!

This lovely little pack contains three sheets of stickers, a Raspberry Pi logo sticker, and the unmistakable Pimoroni Pirate for added awesome-ness