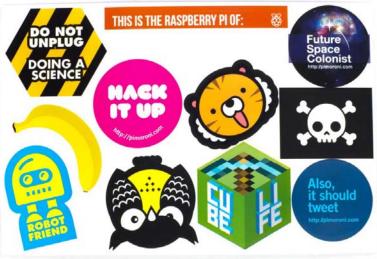

## Pimoroni Super Sticker Selection /PIM282

Stickers! Use them on your Pibow, your laptop, your notebook or your bedroom door!

This lovely little pack contains three sheets of stickers, a Raspberry Pi logo sticker, and the unmistakable Pimoroni Pirate for added awesome-ness