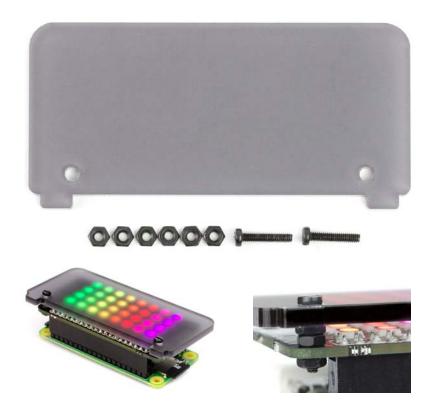

## pHAT Diffuser/PIM309

## This diffuser will give your pHAT lovely bokeh!

Cut from the finest frosted perspex, this little diffusion layer will soften the lights from your Scroll pHAT HD, Unicorn pHAT, or any other pHAT with lovely, blinky lights of your choosing.

Ships with 6 nuts that you can use to vary the distance between the diffuser and the pHAT to give a greater or lesser light spread, depending on your preference.

## Raspberry Pi Zero W and Unicorn pHAT not included!