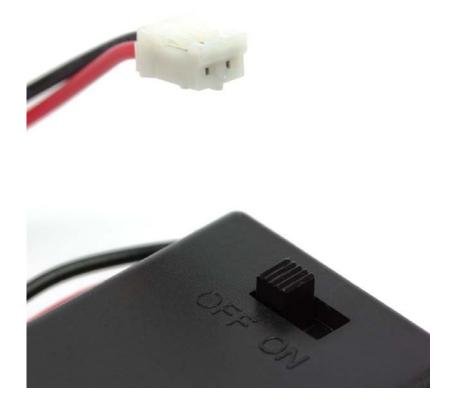

The battery pack contains two AAA batteries and has a switch to turn the power on and off. It connects to your micro:bit with the attached JST adaptor.

The micro-USB cable connects your micro:bit and your computer ,and provides power and data (for coding) connections. Easy!