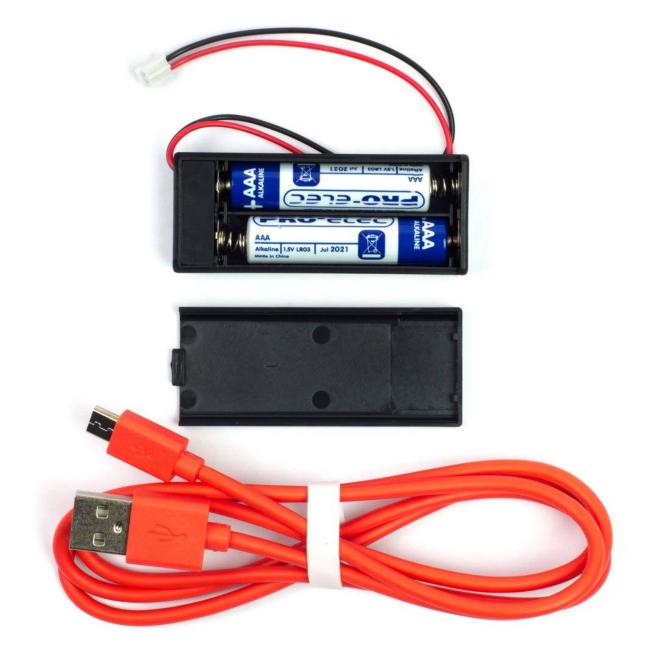

## Handy accessories to get you started with micro:bit!

This dandy little kit has a battery pack for portable projects, and a micro-USB cable to connect your micro:bit to your computer to start your coding adventures.

The battery pack contains two AAA batteries and has a switch to turn the power on and off. It connects to your micro:bit with the attached JST adaptor.

The micro-USB cable connects your micro:bit and your computer ,and provides power and data (for coding) connections. Easy!

Please note: colour of micro-USB cable may vary!

https://shop.pimoroni.com/products/micro-bit-accessories-kit 5-25-18