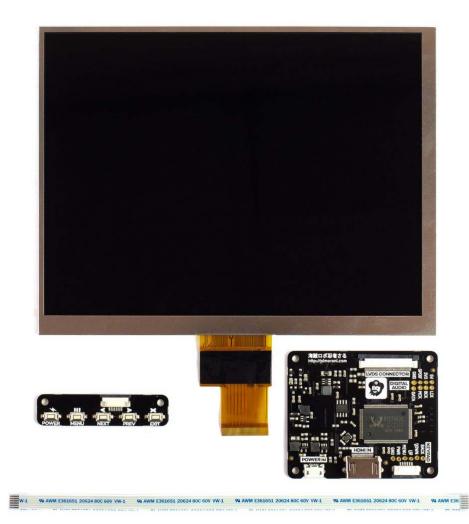

## HDMI 8'' IPS LCD Screen Kit (1024x768) PIM372

A high-resolution 8", IPS, 1024x768, HDMI display, with Pimoroni-made display driver board and keypad, that's perfect for building into projects like arcade cabinets, or just use it as a handy display for your Raspberry Pi! This new 8" display is a step up from our previous one, with a higher-resolution 1024x768 IPS screen, and a display driver board and keypad designed and made by Pimoroni. It's the same, good old 4:3 aspect ratio, making it ideal for retro gaming builds.

There's even a little keypad (and cable) included to control the display and navigate the menu options, and we've broken those pins out on the board too, so you can use your own buttons if you like.

Just supply the display driver board with 5V and at least 780mA through a micro-USB cable or power supply and you're good to go!

### **Display features**

- 1024x768 resolution
- IPS, wide-viewing angle display (170°)
- 60Hz refresh rate (12.5ms average response time)
- Contrast ratio: 500:1 (white:black)
- Brightness: 350 cd/m<sup>2</sup> (nits)
- Outer dimensions: 174x136x3mm
- Screen area: 165x124mm
- Weight: 125g

#### **Display driver board features**

- Pimoroni-made display driver board (HDMI>LVDS)
- Keypad and controllable backlight brightness, contrast, and saturation
- HDMI input
- Power supply: 5V, 780mA
- Driver board dimensions: 65x56.5x8.5mm
- Keypad dimensions: 56x13.5x4.25mm
- Keypad ribbon cable length: 20cm