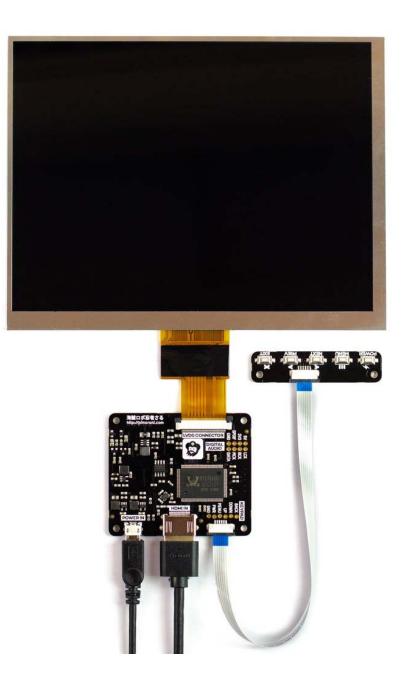

## HDMI 8'' IPS LCD Screen Kit (1024x768) PIM372

A high-resolution 8", IPS, 1024x768, HDMI display, with Pimoroni-made display driver board and keypad, that's perfect for building into projects like arcade cabinets, or just use it as a handy display for your Raspberry Pi! This new 8" display is a step up from our previous one, with a higher-resolution 1024x768 IPS screen, and a display driver board and keypad designed and made by Pimoroni. It's the same, good old 4:3 aspect ratio, making it ideal for retro gaming builds.

There's even a little keypad (and cable) included to control the display and navigate the menu options, and we've broken those pins out on the board too, so you can use your own buttons if you like.

Just supply the display driver board with 5V and at least 780mA through a micro-USB cable or power supply and you're good to go!

### **Display features**

- 1024x768 resolution
- IPS, wide-viewing angle display (170°)
- 60Hz refresh rate (12.5ms average response time)
- Contrast ratio: 500:1 (white:black)
- Brightness: 350 cd/m<sup>2</sup> (nits)
- Outer dimensions: 174x136x3mm
- Screen area: 165x124mm
- Weight: 125g

#### **Display driver board features**

- Pimoroni-made display driver board (HDMI>LVDS)
- Keypad and controllable backlight brightness, contrast, and saturation
- HDMI input
- Power supply: 5V, 780mA
- Driver board dimensions: 65x56.5x8.5mm
- Keypad dimensions: 56x13.5x4.25mm
- Keypad ribbon cable length: 20cm