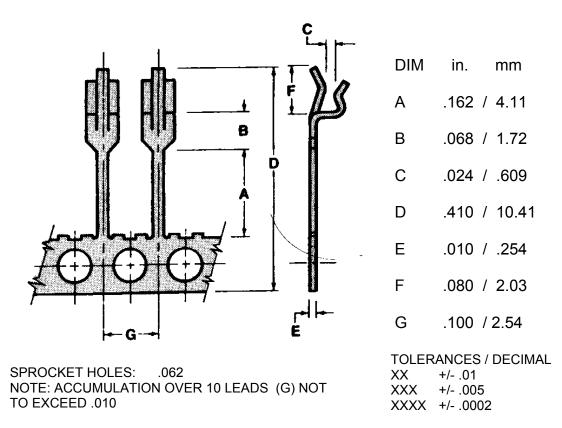

## SIP PIN **SP-1A** SP-1A-R1000 1000 PIECE ROLL

Now available in rolls of 1000 pieces these are the same SIP Pins used on our breadboard and adaptor products. When placed on boards of .031 in. thickness spring tension holds the pin in position for soldering. The entire pin and board pads are then fluxed and soldered by wave or dip method. For wave soldering fixtures may be needed to hold the assemblies in the proper position. After soldering the header is removed by shearing with lead shears or other suitable methods.

MATERIAL: Pre-Tin Plated Half Hard Phosphor Bronze .010 In. Thick RoHS Compliant PACKAGE: Rolls of 1000 pieces with paper interleaf.

Copyright 2008 by Capital Advanced Technologies, Inc. All Rights Reserved. Availability, specifications, and prices are subject to change without notice. All information given is believed to be accurate but is not guaranteed. The user of information given or products represented by such information is responsible for determining the suitability of said information or products for a given purpose. No permission is granted or implied regarding the use of intellectual property or patents owned by Capital Advanced Technologies, Inc. or others by the provision of information or products herein.