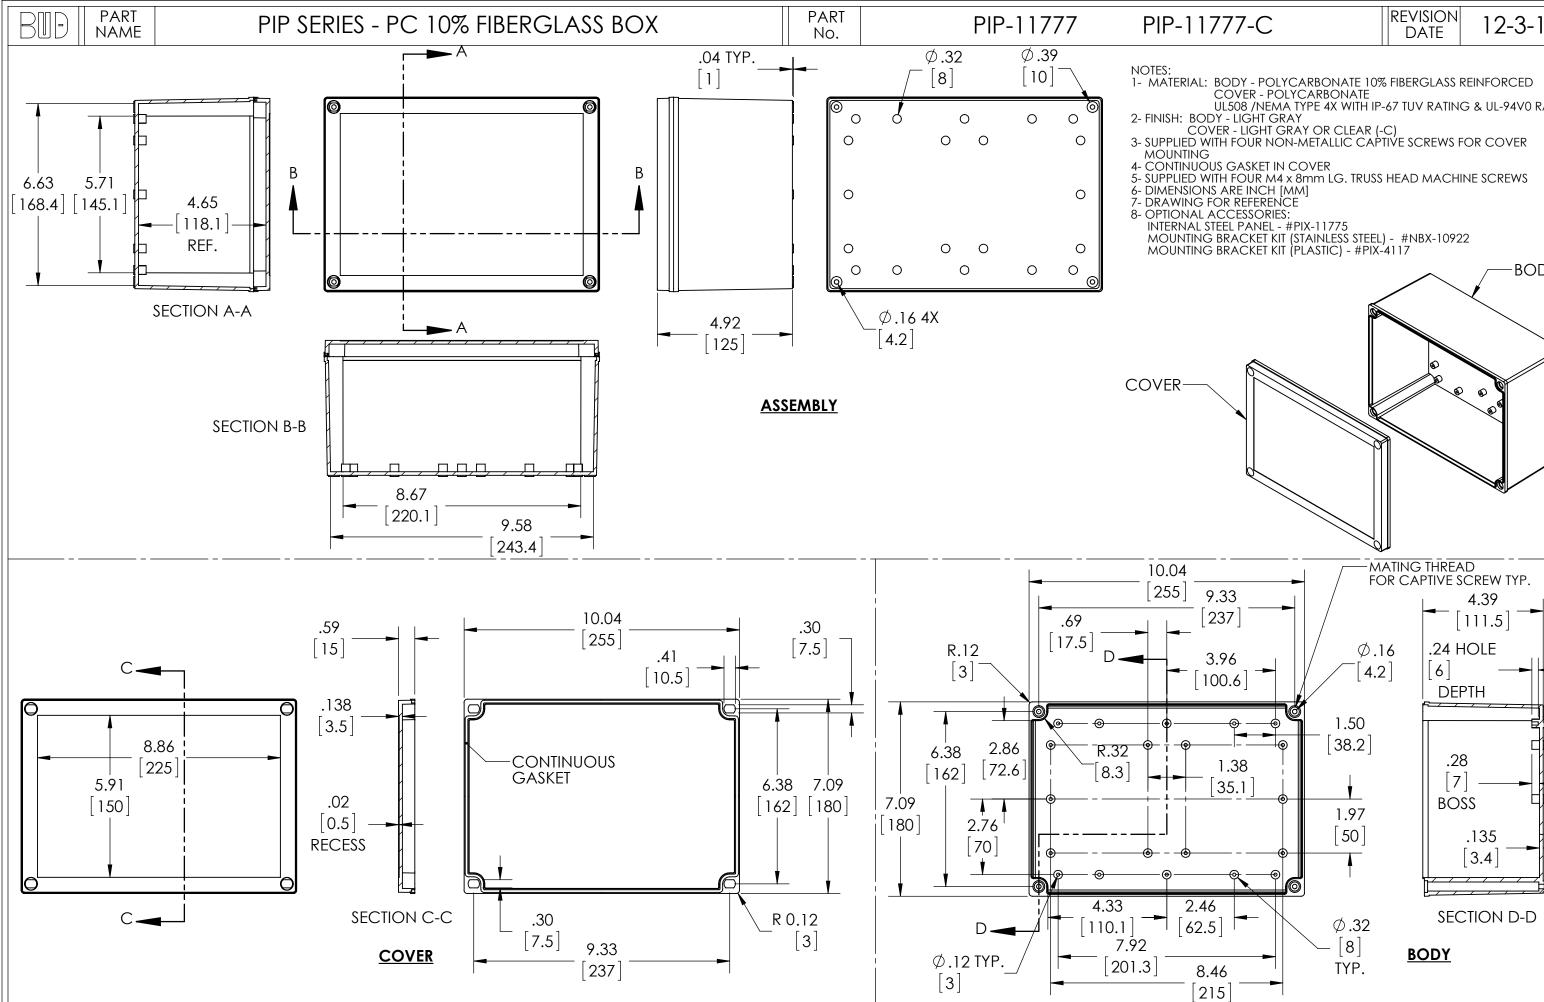

| P-11777-C                                                                                                                                                                                                                                                                                                                                                                                                                                                               | REVISION<br>DATE                                  | 12-3-15                                       |
|-------------------------------------------------------------------------------------------------------------------------------------------------------------------------------------------------------------------------------------------------------------------------------------------------------------------------------------------------------------------------------------------------------------------------------------------------------------------------|---------------------------------------------------|-----------------------------------------------|
| :<br>TERIAL: BODY - POLYCARBONATE 107<br>COVER - POLYCARBONATE<br>UL508 /NEMA TYPE 4X WITH IP-<br>SH: BODY - LIGHT GRAY<br>COVER - LIGHT GRAY OR CLEAR (-<br>PLIED WITH FOUR NON-METALLIC CAP<br>UNTING<br>NTINUOUS GASKET IN COVER<br>PLIED WITH FOUR M4 x 8mm LG. TRUSS<br>ENSIONS ARE INCH [MM]<br>WING FOR REFERENCE<br>IONAL ACCESSORIES:<br>ERNAL STEEL PANEL - #PIX-11775<br>JUNTING BRACKET KIT (STAINLESS STEEL<br>PUNTING BRACKET KIT (PLASTIC) - #PIX-<br>ER | -67 TUV RATIN<br>C)<br>TIVE SCREWS I<br>HEAD MACH | G & UL-94V0 RATING<br>FOR COVER<br>INE SCREWS |
| 55] 9.33                                                                                                                                                                                                                                                                                                                                                                                                                                                                | ATING THREA<br>DR CAPTIVE S                       | SCREW TYP.                                    |
|                                                                                                                                                                                                                                                                                                                                                                                                                                                                         |                                                   | 1111.5]<br>HOLE                               |