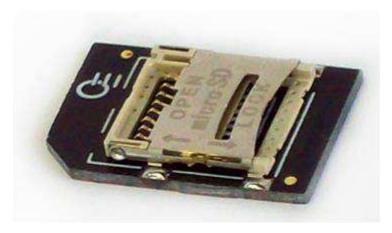

## Raspberry Pi Low Profile Micro SD Card Adapter

The Raspberry Pi microSD Card Adapter can be used to convert a microSD card for direct use with your Raspberry Pi, without the use of a bulky full size SD card adapter like the ones usually supplied by the manufacturer. These adapters are tiny and sit completely flush with the edge of the Raspberry Pi, so there's no risk of knocking your SD card out (or having it stolen!). These adapters are specifically designed for the Raspberry Pi, and feature a latching type holder that requires two deliberate movements (in two dimensions) before the card pops out, making it super secure.

## **Features:**

- Slim-line design It's tiny!
- Sits completely flush with the edge of the Raspberry Pi
- Low profile sits just 1.3mm higher than a standard SD card
- Gold ENIG Contacts
- Black Soldermask with White Silkscreen Lettering
- Latching type holder, for maximum security
- Fits perfectly in many of our Raspberry Pi Cases
- Designed for Raspberry Pi
- Vibration resistant
- Dimensions: 16.4 mm x 24.0 mm x 3.3 mm
- Does not include a memory card