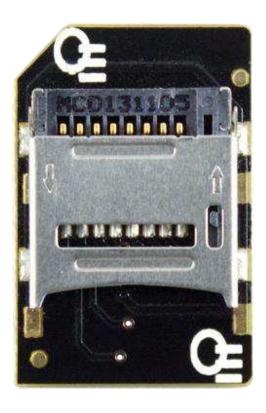

## Raspberry Pi Low Profile Micro SD Card Adapter

The Raspberry Pi microSD Card Adapter can be used to convert a microSD card for direct use with your Raspberry Pi, without the use of a bulky full size SD card adapter like the ones usually supplied by the manufacturer. These adapters are tiny and sit completely flush with the edge of the Raspberry Pi, so there's no risk of knocking your SD card out (or having it stolen!). These adapters are specifically designed for the Raspberry Pi, and feature a latching type holder that requires two deliberate movements (in two dimensions) before the card pops out, making it super secure.

## **Features:**

- Slim-line design It's tiny!
- Sits completely flush with the edge of the Raspberry Pi
- Low profile sits just 1.3mm higher than a standard SD card
- Gold ENIG Contacts
- Black Soldermask with White Silkscreen Lettering
- Latching type holder, for maximum security
- Fits perfectly in many of our Raspberry Pi Cases
- Designed for Raspberry Pi
- Vibration resistant
- Dimensions: 16.4 mm x 24.0 mm x 3.3 mm
- Does not include a memory card