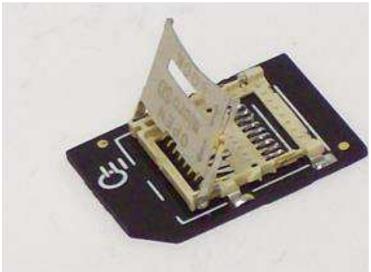

## Raspberry Pi Low Profile Micro SD Card Adapter

The Raspberry Pi microSD Card Adapter can be used to convert a microSD card for direct use with your Raspberry Pi, without the use of a bulky full size SD card adapter like the ones usually supplied by the manufacturer. These adapters are tiny and sit completely flush with the edge of the Raspberry Pi, so there's no risk of knocking your SD card out (or having it stolen!). These adapters are specifically designed for the Raspberry Pi, and feature a latching type holder that requires two deliberate movements (in two dimensions) before the card pops out, making it super secure.

## **Features:**

- Slim-line design It's tiny!
- Sits completely flush with the edge of the Raspberry Pi
- Low profile sits just 1.3mm higher than a standard SD card
- Gold ENIG Contacts
- Black Soldermask with White Silkscreen Lettering
- Latching type holder, for maximum security
- Fits perfectly in many of our Raspberry Pi Cases
- Designed for Raspberry Pi
- Vibration resistant
- Dimensions: 16.4 mm x 24.0 mm x 3.3 mm
- Does not include a memory card