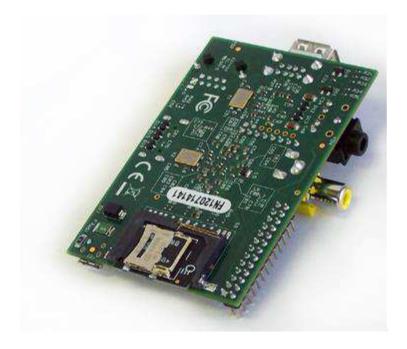

## Raspberry Pi Low Profile Micro SD Card Adapter

The Raspberry Pi microSD Card Adapter can be used to convert a microSD card for direct use with your Raspberry Pi, without the use of a bulky full size SD card adapter like the ones usually supplied by the manufacturer. These adapters are tiny and sit completely flush with the edge of the Raspberry Pi, so there's no risk of knocking your SD card out (or having it stolen!). These adapters are specifically designed for the Raspberry Pi, and feature a latching type holder that requires two deliberate movements (in two dimensions) before the card pops out, making it super secure.

## **Features:**

- Slim-line design It's tiny!
- Sits completely flush with the edge of the Raspberry Pi
- Low profile sits just 1.3mm higher than a standard SD card
- Gold ENIG Contacts
- Black Soldermask with White Silkscreen Lettering
- Latching type holder, for maximum security
- Fits perfectly in many of our Raspberry Pi Cases
- Designed for Raspberry Pi
- Vibration resistant
- Dimensions: 16.4 mm x 24.0 mm x 3.3 mm
- Does not include a memory card