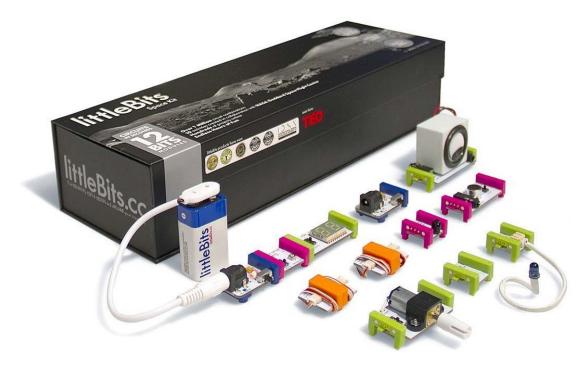

## **littleBits Space Kit**

SKU: PIS-0136

### MAKE SOMETHING THAT TEACHES SOMETHING

littleBits brings you fun and powerful ways to explore Earth + Space science in the classroom and at home.

- Designed in collaboration with NASA SCIENTISTS & ENGINEERS
- Includes 12 modules, 5 NASA lesson plans and 10 STEAM activities
- Learn scientific principles like Electromagnetic, Kinetic, & Potential Energy
- Make a Mars Rover or an ISS; transmit music wirelessly and more!
- Connect with the littleBits library to infinitely expand your discoveries