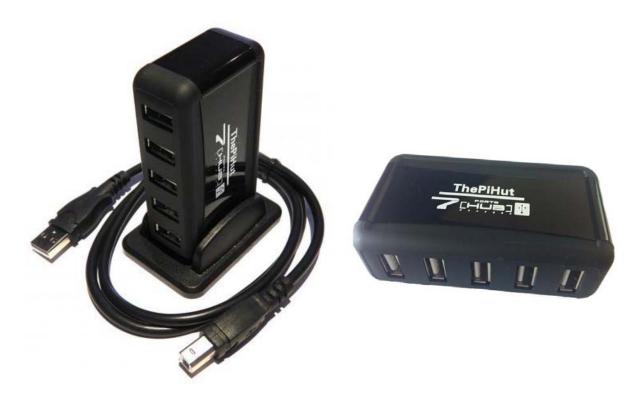

# 7 Port Powered USB Hub with 5v 2A Power Supply

## **Description**

This new and improved 7 port hub has been specially manufactured for use with the Raspberry Pi, however it will also work with any other Linux, Windows or MacOS device. The majority of USB hubs feed power back to the Raspberry Pi which can cause damage. This new hub has been modified to stop this from happening. As requested by customers these hubs are now available in three formats – UK, EU and USA.

#### Features:

- 7x USB 2.0 Ports
- Can only be used as an active (mains powered) hub
- No backpower
- UK/EU/USA Mains power adapter included (Please choose above)
- Transfer speeds up to 480mbps
- Compatible with USB 2.0 and USB 1.1 devices Contents Include:
- 7 port powered USB hub
- 5V 2A Power supply
- USB Cable
- Stand