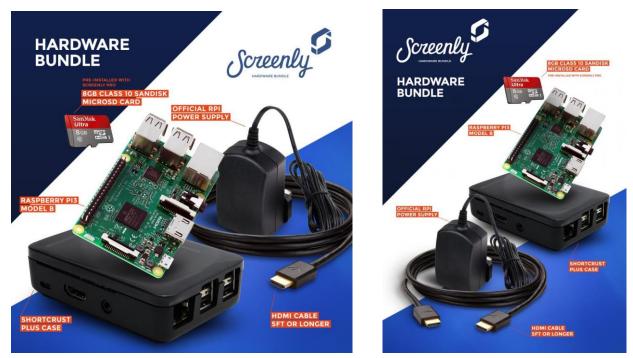

Each kit will come pre-assembled for your extra convenience, and will include...

- Raspberry Pi 3 Model B
- Shortcrust Plus Case
- HDMI Cable
- Power Supply of your choice (UK/EU/USA/AUS)
- 8GB Class 10 Samsung microSD Card preinstalled with Screenly Digital Signage Software Stack