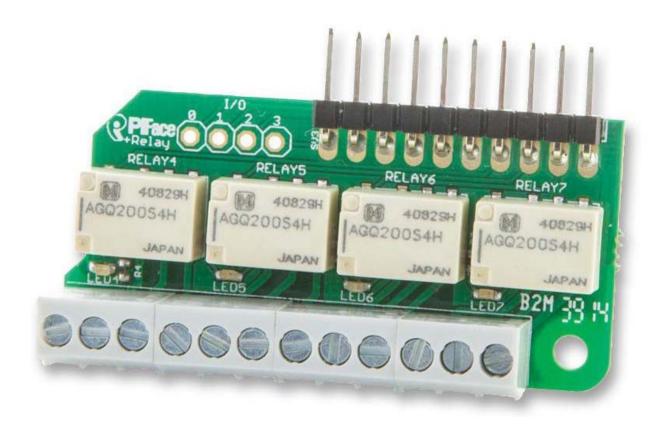

# PiFace Relay Extra for Raspberry Pi

SKU: PIS-0255

PiFace RELAY EXTRA is a expander board to the PiFace RELAY+ adding four more relay outputs to the already existing four on the PiFace RELAY+. Each of the eight relays can be software controlled to switch up to 2Amp DC loads and has normally open and closed contacts terminated into quality screw terminals. PIFACE RELAY EXTRA requires PIFACE RELAY+ board to work your Raspberry Pi.

# **Description**

PiFace RELAY EXTRA is a expander board to the PiFace RELAY+ adding four more relay outputs to the already existing four on the PiFace RELAY+. Each of the eight relays can be software controlled to switch up to 2Amp DC loads and has normally open and closed contacts terminated into quality screw terminals. PIFACE RELAY EXTRA requires PIFACE RELAY+ board to work your Raspberry Pi.

- Four relay outputs for on/off control of loads up to 2A DC
- Works with model B+ and newer Raspberry Pi models with 40 pin GPIOs
- Stackable with up to eight more PiFace Relay+ boards with an expander board on eac
- HAT (Hardware Attached on Top) compliant
  This product must be used in conjucntion with PiFace Relay+ (SC13679)

#### **Product Information**

- Silicon Manufacturer Broadcom
- Core Architecture ARM
- Core Sub-Architecture ARM11
- Silicon Core Number BCM2835
- Silicon Family Name BCM2xxx
- For Use With Compatible with Raspberry Pi 2 Model B, Raspberry Pi Model B+/A+
- Kit Contents Relay EXTRA Board
- Features 4 On-board Relays, 4 Indicator LEDs/GPIO, Compact Size, Raspberry Pi HAT Footprint
- Product Range -
- SVHC To Be Advised