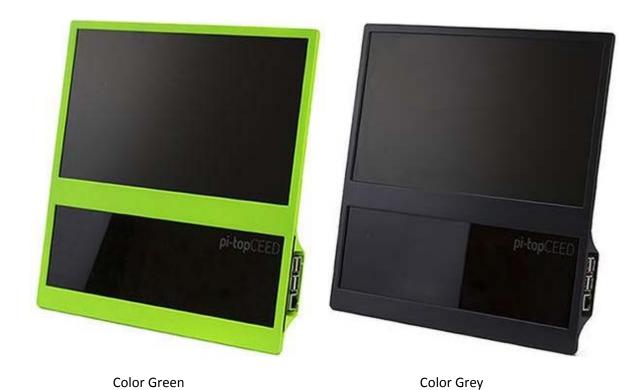

## Pi Top CEED

**pi-top 'Build your own laptop' Kit** Put your Raspberry Pi board into a Pi Top CEED and you can start to build your own customised laptop. With the slogan, 'Learn, Play, Create', you can learn about programming, computing and hardware creation all at once? all you need is a Pi board. The pi-top is available in green and dark grey. **pi-top, so what?** The pi-top takes little time to build and has no need for a soldering iron. You can start to experiment with electronics, create printed circuit boards and produce 3D projects that you can print (such as a pi-top case!). How? Through step-by-step online tutorials and lesson plans. The collaborative nature of the pi-top means that you can learn and share with others? learning is cloud based.