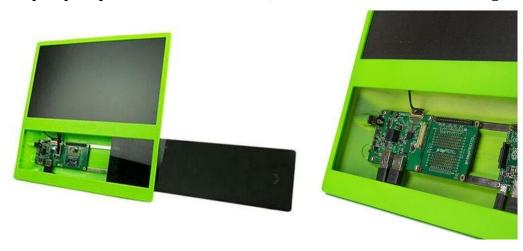

## pi-top Kit Contents

- 13.3 inch HD LCD Screen with eDP interface with 1366 x 768 resolution
- Smart battery with 10+ hours run time, 2-Wire SMBus V 2.0 interface
- Keyboard (fully programmable) and trackpad
- 8 GB SD card with pre-installed pi-top OS
- Power supply
- Acrylic slice
- Image based build manual