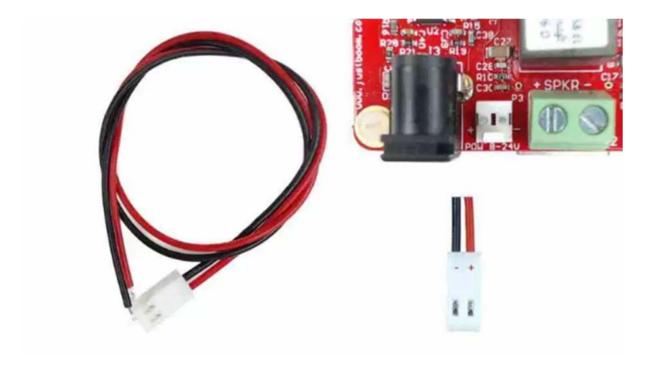

## What is P3 on the JustBoom Amp HATand how can I use it?

Certain type of installations may require a PSU that provide connections via screw terminals or by directly soldering on a PCB. The P3 connector offers the same characteristics of the barrel one. It is also ideal because it offers a more stable mechanical connection.