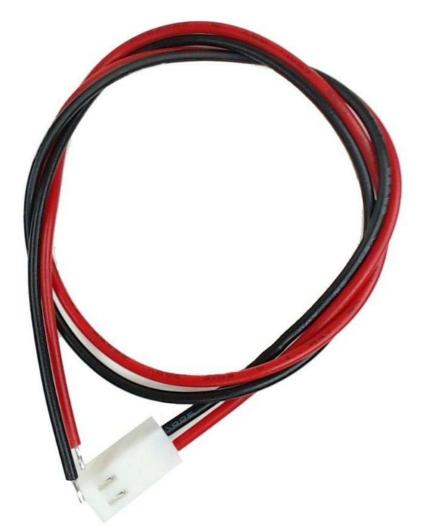

## 2 Pin Power Cable for JustBoom Amp HAT

The 1375820-2 is a 2-way 1-row Connector with nylon GF body, 2.54mm pitch spacing and crimp termination. This connector is paired with a 30cm cable that we recommend to use with our JustBoom Amp HAT.

- UL94V-0 Flammability rating
- 250VAC Operating voltage
- 7A Contact current rating