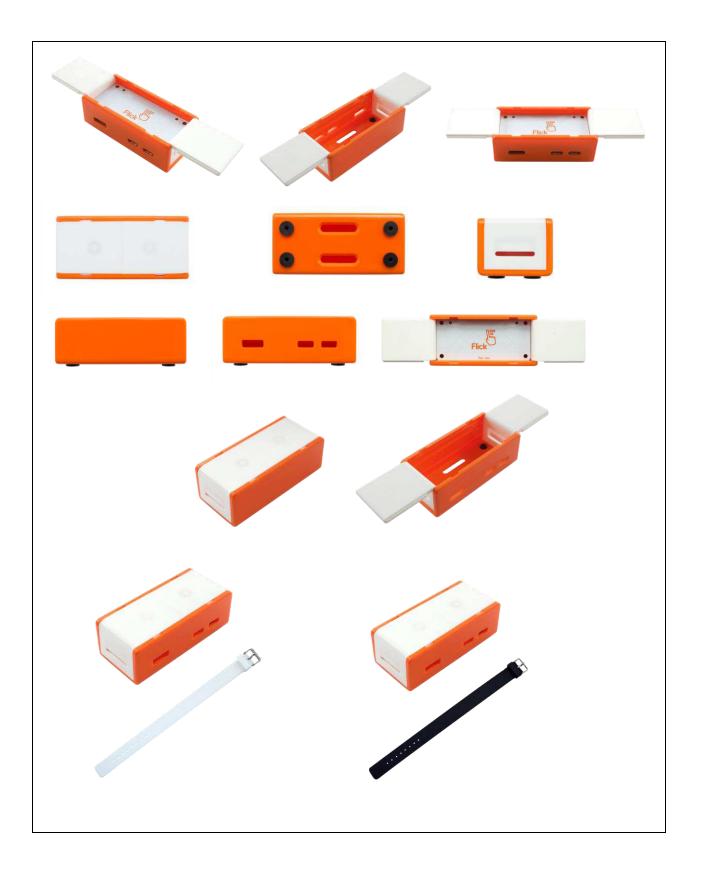

## **Flick Zero Case**

Spice up your Flick Zero and Raspberry Pi Zero with a stylish white and orange Flick Zero case! This vibrant and durable case is made up of three parts; an orange base and a white two piece lid.

### Description

Spice up your Flick Zero and Raspberry Pi Zero with a stylish white and orange Flick Zero case! This vibrant and durable case is made up of three parts; an orange base and a white two piece lid.

This lid can be used in two different setups in either an open or closed position, allowing you to hide your Pi Zero and Flick Zero, or keep it visible to the world. Flick can work through materials such as acrylic, wood, and glass so our plastic case (even when the lid is in the closed position) will not negatively impact any of the fun you can have with Flick

#### **Suction cups**

The Flick Zero case features two knockout holes on the lid panels which can be pushed out with a pen. Two suction cups come as standard and can be installed in the knockout holes. The suction cups can be mounted on many different surfaces such as glass, plastic, or wood and still be removed easily.

#### Features:

- 2 x suction cups
- 1 x orange base
- 2 x lid pieces
- Dimensions: 7.2cm x 3.4cm x 2.7cm