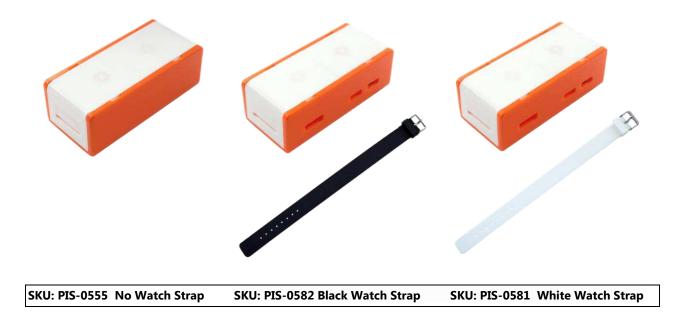

## **Additional information**

| WEIGHT     | 0.065 kg                                             |
|------------|------------------------------------------------------|
| DIMENSIONS | 7.2 x 3.4 x 2.7 cm                                   |
| SELECT     | No Watch Strap, Black Watch Strap, White Watch Strap |