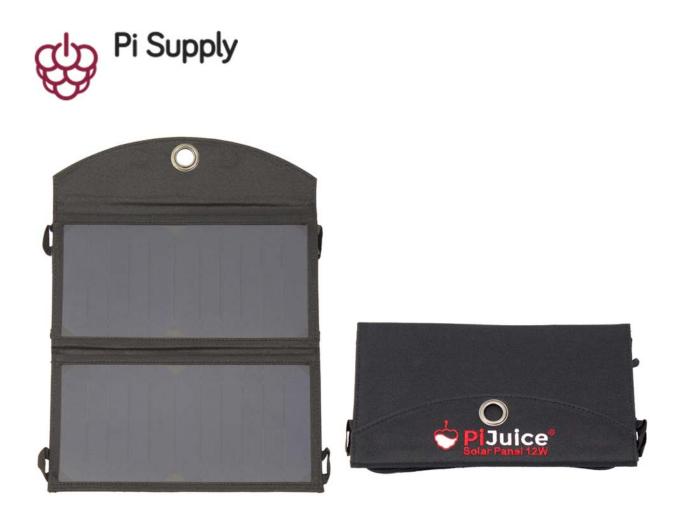

# **PiJuice Solar Panel – 12 Watt**

### Description

The PiJuice 12 Watt Solar panel is the ideal way to charge and/or power your PiJuice HATand Raspberry Pi for free when you're in a sunny location. By using a solar panel and PiJuice, containing our revolutionary PiAnywhere technology, you can truly take your Raspberry Pi off the grid!

#### Features

- Highly portable a compact 12 watt panel that folds down and secures with magnets into a super compact size. Easy to pack up and go
- Easily mountable one large metal eye-hole and fabric eyelet straps in each corner (one metal, 4 fabric for 5 total) allow easy attachment to backpacks, trees, or tents
- Has a useful zipping net storage pouch for storing any essential items
- Lightweight The panel weighs only 390 grams
- Water resistant up to IPX4 rating
- Incredibly durable stitching and construction
- Two Regulated 5v/2A USB outputs it works with your PiJuice, smartphones, tablets, audio players and more!
- Features SunPower solar panels which provide industry-leading solar conversion efficiency