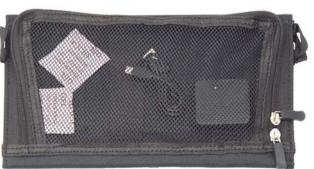

### What's inside

- PiJuice Solar Panel 22 Watt
- USB to microUSB Cable
- User Manual