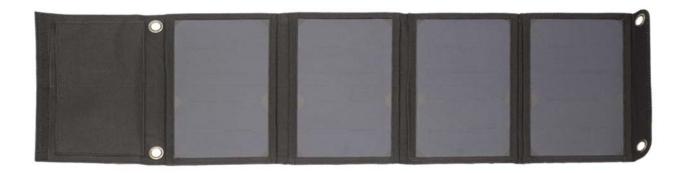

#### **Features**

- Highly portable a large 22 watt panel that folds down and velcros into a super compact size. Easy to pack up and go
- Easily mountable metal eye-holes in each corner (4 total) allow easy attachment to backpacks, trees, or tents
- Has a useful velcro storage pouch for storing any essential items
- Lightweight The panel weighs only 520 grams
- Water resistant up to IPX4 rating
- Incredibly durable stitching and construction
- Two Regulated 5v/2.4A USB outputs it works with your PiJuice, smartphones, tablets, audio players and more!
- Features SunPower solar panels which provide industry-leading solar conversion efficiency

#### **Technical Information**

- Solar panel 5.5 volts / 22 watts
- Regulated Max output 5 volts / 20 watts
- Single USB max output 12 watts (there are two on board which can be used simultaneously, up to a total output of 20 watts)
- Built-in smart-power chip
- Boxed dimensions 25.5 x 16.6 x 3.6 cm
- Unboxed, folded dimensions 23 x 16 x 3cm
- Unboxed, unfolded dimensions 83 x 23 x 1.8cm
- Boxed weight 620g
- Unboxed weight 520g
- Country of origin China
- CE and FCC tested