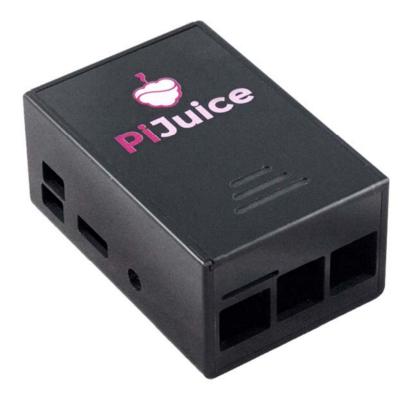

#### Description

The case features a sliding lid allowing for easy access to the PiJuice HAT and battery. Small openings on the side will give you access to the three buttons and two RGB LEDs on the PiJuice so you can stay in control of your project.

#### **Case Features**

- Compatible with the Raspberry Pi 3, 2, and B+. The Raspberry Pi A+ will also fit inside but may slide around a little
- No tools are necessary for assembly or disassembly
- 4 x rubber feet included
- Access to micro SD card holder
- Leaves all ports accessible
- Cable exits for camera module and optional knock-out parts for extra cable exits if you need them
- Leaves Raspberry Pi status LEDs visible
- Access to buttons and LEDs on the PiJuice HAT
- Designed and made in the UK from high-quality material
- Dimensions: 9.3cm x 4.3cm x 6.3cm

Please note: This item does not come with a Raspberry Pi or PiJuice HAT.