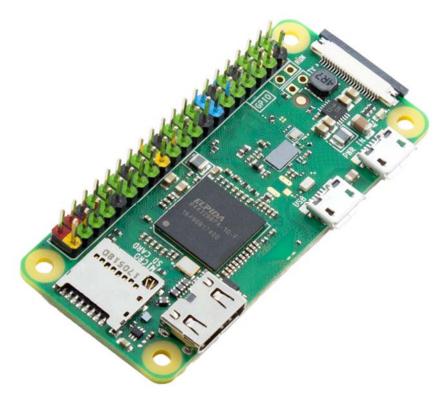

## **Colour Coded GPIO Headers**

Brighten up your Raspberry Pi Zero with the colour coded GPIO header! This 40 pin 2x20 male header is designed to be used with the Raspberry Pi Zero and makes it easier for you to find the right pins.

- Red = 5V
- Yellow = 3V3
- Black = GND
- Blue = DNC (Reversed I2C)
- Green = GPIO pins

Note: Raspberry Pi Zero not included. You can pick one up here.

https://uk.pi-supply.com/products/colour-coded-gpio-headers 6-27-18