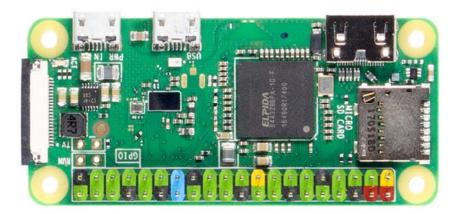

## **Colour Coded GPIO Headers**

Brighten up your Raspberry Pi Zero with the colour coded GPIO header! This 40 pin 2x20 male header is designed to be used with the Raspberry Pi Zero and makes it easier for you to find the right pins.

- Red = 5V
- Yellow = 3V3
- Black = GND
- Blue = DNC (Reversed I2C)
- Green = GPIO pins

Note: Raspberry Pi Zero not included. You can pick one up here.

https://uk.pi-supply.com/products/colour-coded-gpio-headers 6-27-18