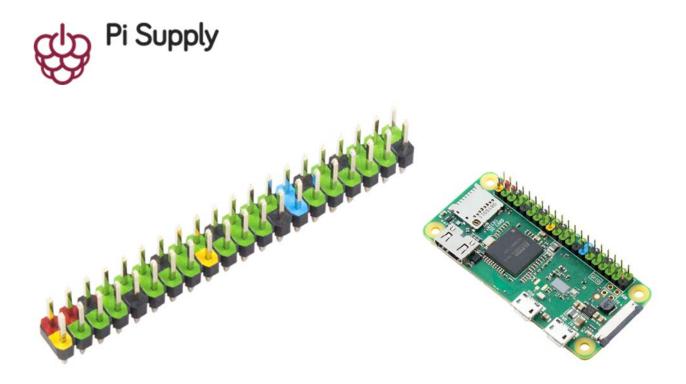

## **Colour Coded GPIO Headers**

Brighten up your Raspberry Pi Zero with the colour coded GPIO header! This 40 pin 2x20 male header is designed to be used with the Raspberry Pi Zero and makes it easier for you to find the right pins.

- Red = 5V
- Yellow = 3V3
- Black = GND
- Blue = DNC (Reversed I2C)
- Green = GPIO pins

Note: Raspberry Pi Zero not included. You can pick one up here.

https://uk.pi-supply.com/products/colour-coded-gpio-headers 6-27-18