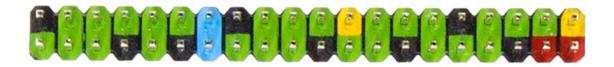

## **Colour Coded GPIO Headers**

Brighten up your Raspberry Pi Zero with the colour coded GPIO header! This 40 pin 2x20 male header is designed to be used with the Raspberry Pi Zero and makes it easier for you to find the right pins.

- Red = 5V
- Yellow = 3V3
- Black = GND
- Blue = DNC (Reversed I2C)
- Green = GPIO pins

Note: Raspberry Pi Zero not included. You can pick one up here.

https://uk.pi-supply.com/products/colour-coded-gpio-headers 6-27-18