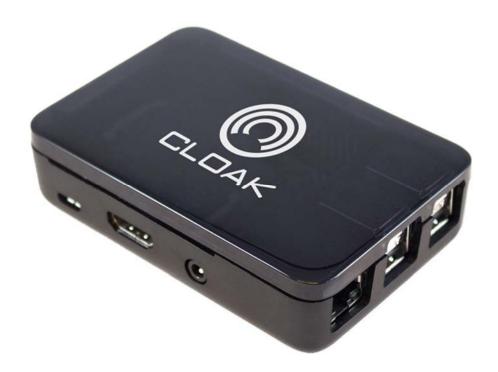

# CloakCoin StakeBox

StakeBox and CloakCoin have partnered together to bring you the CloakCoin StakeBox - a low energy consuming kit you can leave running 24/7 while earning more CloakCoin!

CloakCoin is a pure proof-of-stake (PoS) cryptocurrency. It's more energy efficient than mining and it's easy to earn more Cloak by simply staking coins in your wallet.??

#### What's Inside

- Raspberry Pi 3 Model B
- CloakCoin Case
- 2.5A International Power Supply Unit
- 16GB SD card with CloakCoin software
- HDMI cable