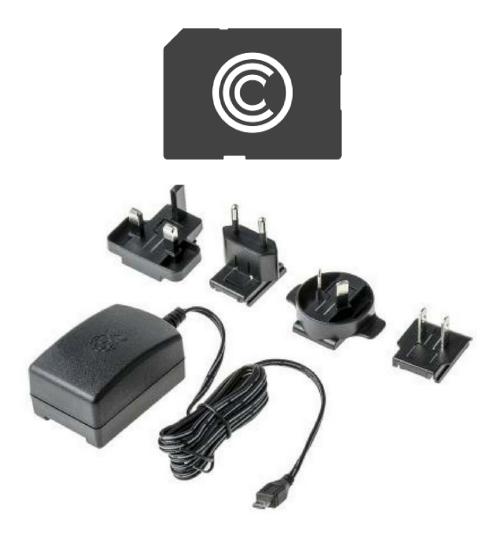

#### What's Inside

- Raspberry Pi 3 Model B
- CloakCoin Case
- 2.5A International Power Supply Unit
- 16GB SD card with CloakCoin software
- HDMI cable