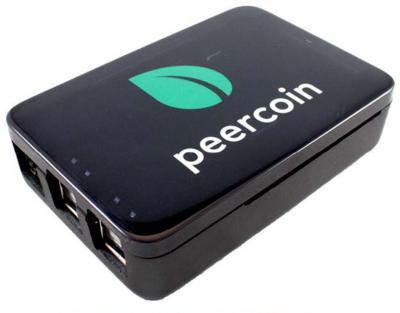

## **Efficient Minting**

The Peercoin StakeBox runs on a Raspberry Pi 3, allowing you to participate in the minting process 24 hours a day, 7 days a week at a minimal energy cost. Just load it with peercoins and let it sit and mint for you in the background.

### What's Inside

- Raspberry Pi 3 Model B
- Peercoin Case
- 2.5A International Power Supply Unit
- 16GB SD card with Peercoin software
- HDMI cable

https://uk.pi-supply.com/products/peercoin-stakebox 6-26-18