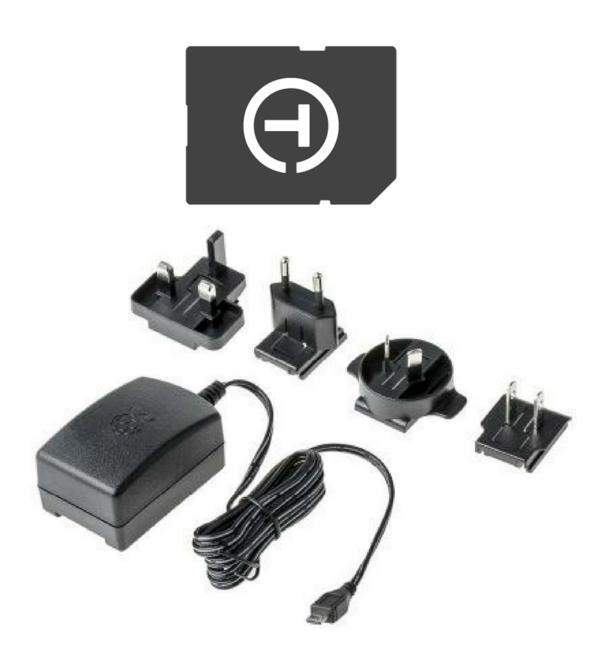

#### What's Inside

- Raspberry Pi 3 Model B
- Trezarcoin Case
- 2.5A International Power Supply Unit
- 16GB SD card with Trezarcoin software
- HDMI cable