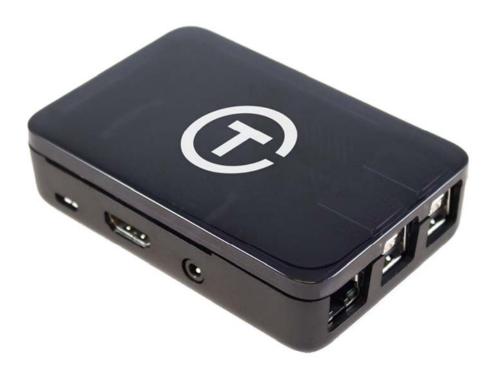

# **Trezarcoin StakeBox**

StakeBox and?Trezarcoin?have partnered together to bring?you the Trezarcoin StakeBox - a?device that allows you to stake your Trezarcoin cryptocurrency and make a return on your investment.?

#### What's Inside

- Raspberry Pi 3 Model B
- Trezarcoin Case
- 2.5A International Power Supply Unit
- 16GB SD card with Trezarcoin software
- HDMI cable