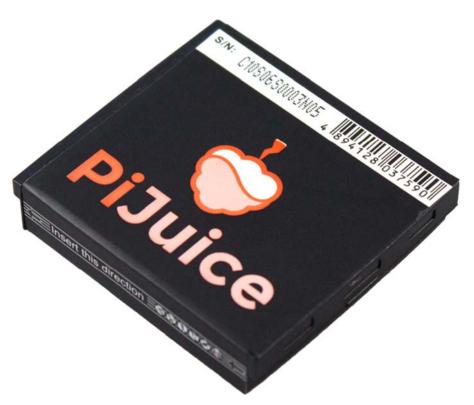

## 2300 mAh Battery - Compatible with PiJuice

2300 mAh Lithium Ion battery that can be used with the PiJuice HAT module. The PiJuice HAT comes with a 1820mAh as standard, so this 2300mAh will give you a little extra boost!

The battery contains short circuit & overcharge protection

Check out the PiJuice Battery Discharge Calculator to work out roughly how long your battery will last.

- **Capacity**: 2300mAh/8.51Wh
- **Dimension**: 49.50 x 45.00 x 11.00mm
- Volts: 3.7
- **Type**: Li-ion