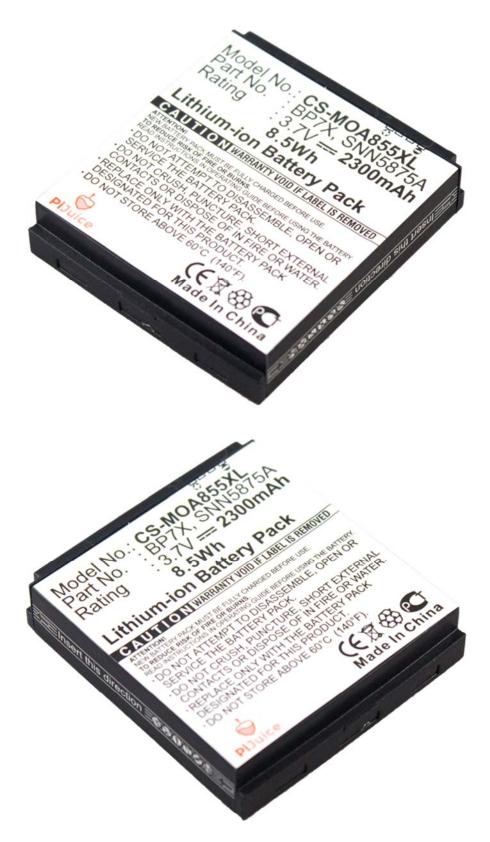

## 2300 mAh Battery - Compatible with PiJuice

2300 mAh Lithium Ion battery that can be used with the PiJuice HAT module. The PiJuice HAT comes with a 1820mAh as standard, so this 2300mAh will give you a little extra boost!

The battery contains short circuit & overcharge protection

Check out the PiJuice Battery Discharge Calculator to work out roughly how long your battery will last.

- **Capacity**: 2300mAh/8.51Wh
- **Dimension**: 49.50 x 45.00 x 11.00mm
- Volts: 3.7
- **Type**: Li-ion