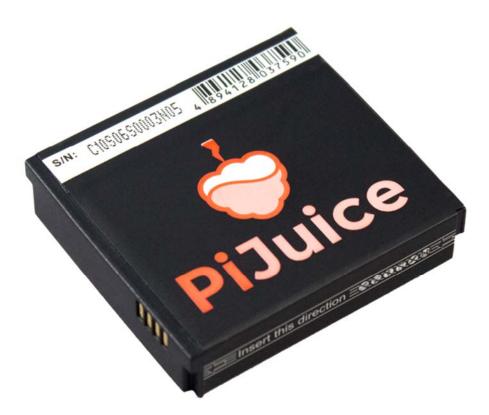

## 2300 mAh Battery - Compatible with PiJuice

2300 mAh Lithium Ion battery that can be used with the PiJuice HAT module. The PiJuice HAT comes with a 1820mAh as standard, so this 2300mAh will give you a little extra boost!

The battery contains short circuit & overcharge protection

Check out the PiJuice Battery Discharge Calculator to work out roughly how long your battery will last.

- **Capacity**: 2300mAh/8.51Wh
- **Dimension**: 49.50 x 45.00 x 11.00mm
- Volts: 3.7
- **Type**: Li-ion