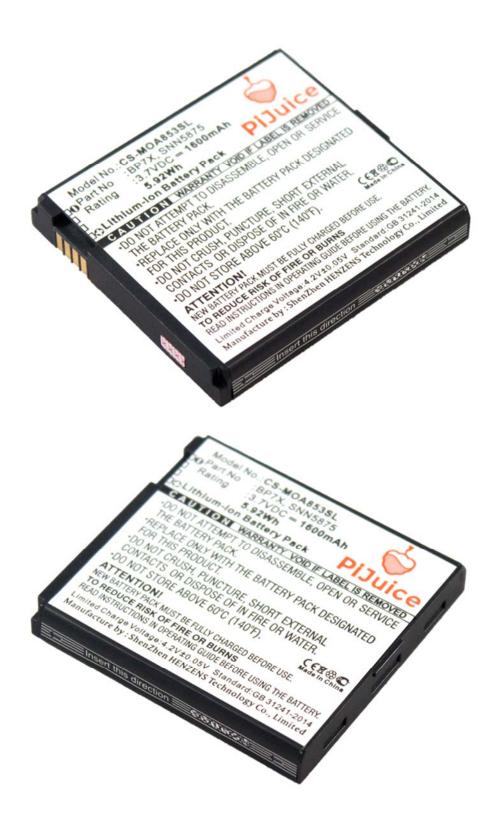

The battery contains short circuit & overcharge protection

Check out the PiJuice Battery Discharge Calculator to work out roughly how long your battery will last.

• **Capacity**: 1600mAh/5.92Wh

• **Volts**: 3.7

• **Type**: Li-ion

https://uk.pi-supply.com/products/1600-mah-smartphone-battery-compatible-with-pijuice 6-27-18