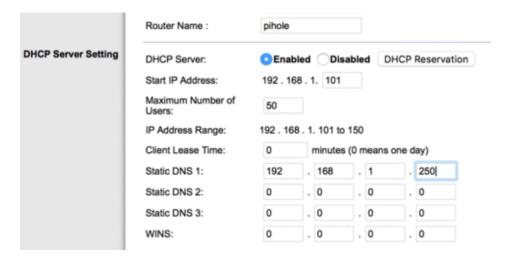

#### Use Pi-Hole As Your DNS Server

Configure your router's DHCP options to force clients to use Pi-hole as their DNS server, or manually configure each device to use the Pi-hole as their DNS server.

If your router doesn't let you change these settings, you can use **Pi-hole's built in DHCP server** to achieve the same effect.