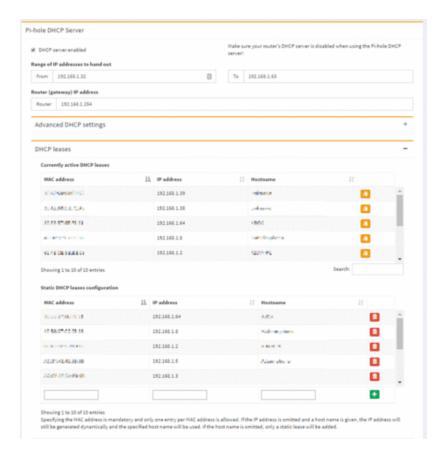

#### Use Pi-Hole As Your DNS Server

Configure your router's DHCP options to force clients to use Pi-hole as their DNS server, or manually configure each device to use the Pi-hole as their DNS server.

If your router doesn't let you change these settings, you can use **Pi-hole's built in DHCP server** to achieve the same effect.