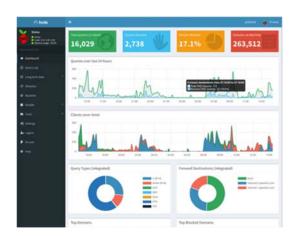

#### **Monitor Performance And Statistics**

The Web interface shows how many ads were blocked, a query log, and more.

#### API

Utilize Pi-hole's API in your scripting or programming projects.

```
"domains_being_blocked":243038,
   "dns_queries_today":2385,
   "ads_blocked_today":414,
   "ads_percentage_today":17.35849,
   "unique_domains":429,
   "queries_forwarded":1537,
   "queries_cached":434,
   "clients_ever_seen":5,
   "unique_clients":5,
   "status":"enabled"
}
```