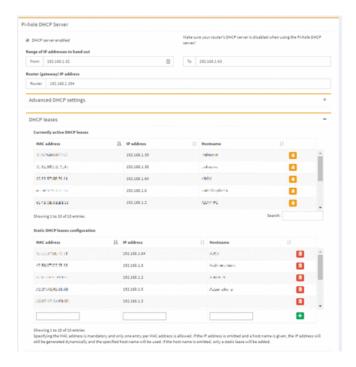

If your router doesn't let you change these settings, you can use **Pi-hole's built in DHCP server** to achieve the same effect.