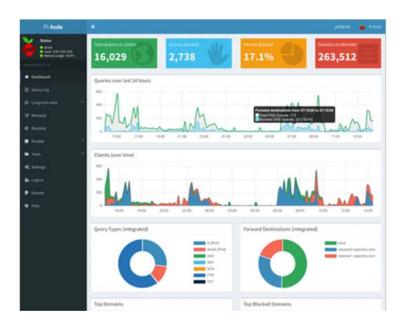

#### **Monitor Performance And Statistics**

The Web interface shows how many ads were blocked, a query log, and more.

#### **API**

Utilize Pi-hole's API in your scripting or programming projects.

```
"domains_being_blocked":243038,
   "dns_queries_today":2385,
   "ads_blocked_today":414,
   "ads_percentage_today":17.35849,
   "unique_domains":429,
   "queries_forwarded":1537,
   "queries_cached":434,
   "clients_ever_seen":5,
   "unique_clients":5,
   "status":"enabled"
}
```