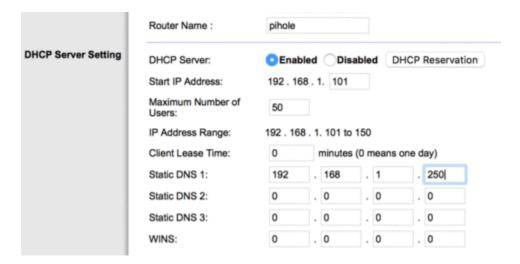

#### **Use Pi-Hole As Your DNS Server**

Configure your router's DHCP options to force clients to use Pi-hole as their DNS server, or manually configure each device to use the Pi-hole as their DNS server.

If your router doesn't let you change these settings, you can use **Pi-hole's built in DHCP server** to achieve the same effect.