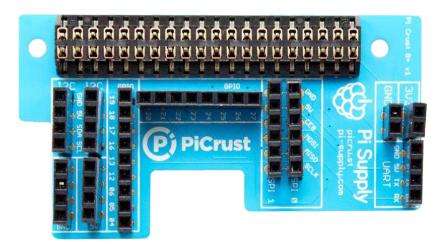

## **Pi Crust Plus**

The Pi Crust Plus is a breakout board for the Raspberry Pi and makes it easy to connect electronics.

### Features

- **Compact:** Adds less than 2mm to the height of your Raspberry Pi and 1mm to to width.
- Well labelled pins: They are grouped together logically including -
- GPIO
- I2C
- o SPI
- UART
- Power.
- Includes female headers that you can insert jumpers into.
- Many GND and 5V pins you need those a lot.
- A good project to learn to solder with.
- Low cost.