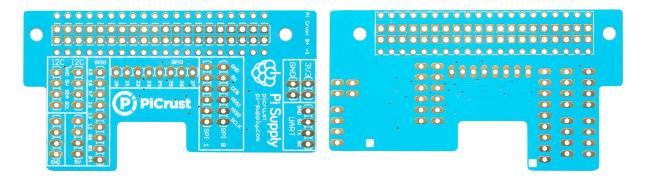

## **Pi Crust Plus**

The Pi Crust Plus is a breakout board for the Raspberry Pi and makes it easy to connect electronics.

### Features

- **Compact:** Adds less than 2mm to the height of your Raspberry Pi and 1mm to to width.
- Well labelled pins: They are grouped together logically including -
- GPIO
- I2C
- o SPI
- UART
- Power.
- Includes female headers that you can insert jumpers into.
- Many GND and 5V pins you need those a lot.
- A good project to learn to solder with.
- Low cost.