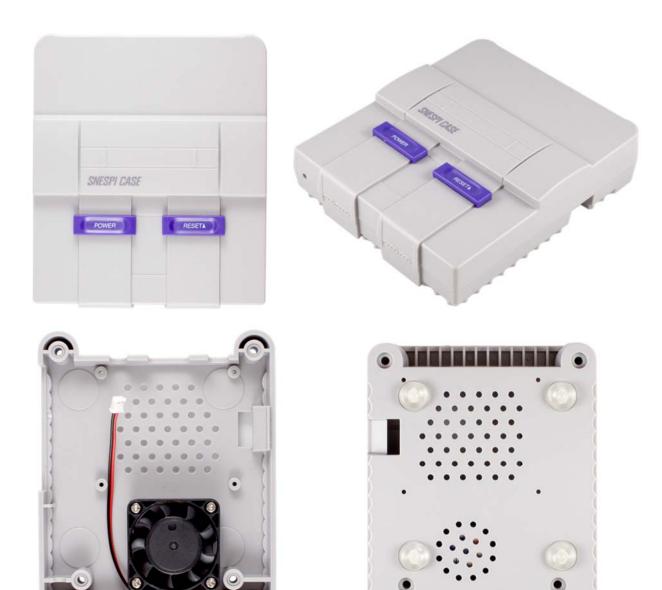

## SNESPi Case for Raspberry Pi 3 (with cooling fan)

Use this "SNES" inspired case to create a retro gaming console or just make your Pi more visually pleasing. The case includes a cooling fan which plugs straight into your Pi and keeps it cool during those long hours of use.

This unique design is made out of durable plastic and was designed to fit perfectly on any Raspberry Pi with a 40 pin header such as the Raspberry Pi 3, 2, B+ We've taken our popular 3D printed design and upgraded it to an injection molded case for superior surface finish, colour, and overall quality.

Specifications include injection molded for strength and durability, full accessibility to board ports, rubber feet for grip, aesthetic power/reset switches, cooling fan, LED light hole, high quality hardware, improved ventilation for optimal use. The air vents provide good ventilation while in use.

## **Features**

- Full access to SD Card, USB, Ethernet, Power adapter, and HDMI connector without opening the case
- Large cooling fan installed with 2 pin GPIO connector
- Inspired by SNES/NESPi Design
- Colour: Grey
- Dimensions: 120 mm x 100 mm x 37 mm