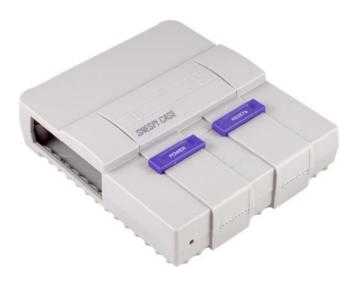

## SNESPi Case for Raspberry Pi 3 (with cooling fan)

Use this "SNES" inspired case to create a retro gaming console or just make your Pi more visually pleasing. The case includes a cooling fan which plugs straight into your Pi and keeps it cool during those long hours of use.

This unique design is made out of durable plastic and was designed to fit perfectly on any Raspberry Pi with a 40 pin header such as the Raspberry Pi 3, 2, B+ We've taken our popular 3D printed design and upgraded it to an injection molded case for superior surface finish, colour, and overall quality.

Specifications include injection molded for strength and durability, full accessibility to board ports, rubber feet for grip, aesthetic power/reset switches, cooling fan, LED light hole, high quality hardware, improved ventilation for optimal use. The air vents provide good ventilation while in use.

## **Features**

- Full access to SD Card, USB, Ethernet, Power adapter, and HDMI connector without opening the case
- Large cooling fan installed with 2 pin GPIO connector
- Inspired by SNES/NESPi Design
- Colour: Grey
- Dimensions: 120 mm x 100 mm x 37 mm