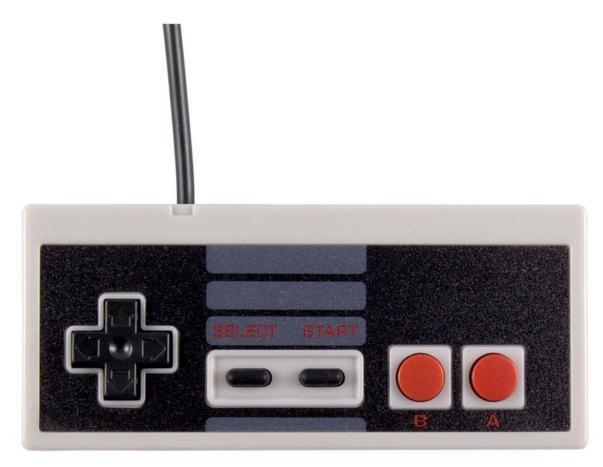

## Raspberry USB Nintendo NES Gamepad Controller for Raspberry Pi

Features Great for playing retro games on emulators, etc. Plug and play, no extra drivers needed. Play your old school games...

## **Features**

- Great for playing retro games on emulators, etc.
- Plug and play, no extra drivers needed.
- Play your old school games with authentic retro feel.
- Super sensitive buttons for precision control

## **More Information**

- The Kit is for computer Games Player. These Controllers are NOT compatible with the New Release NES Classic Edition
- Compatible with Win98/ME/2000/2003/XP/7/8/8.1/10, Also compatible with all Mac OS X and beyond.
- Generic USB controller, this uses a standard USB port, if your program or application accepts USB controller input, it can be used natively without drivers or patches, just plug and play. It works with any emulator you wish to download and use. Google SNES emulator and then the same for Roms.
- Third party controller, not original SNES / NES controller. But it works phenomenal with the Raspberry Pi game emulation and so on.
- Cale is approx 66.9 inch Long. Super sensitive buttons for precision control