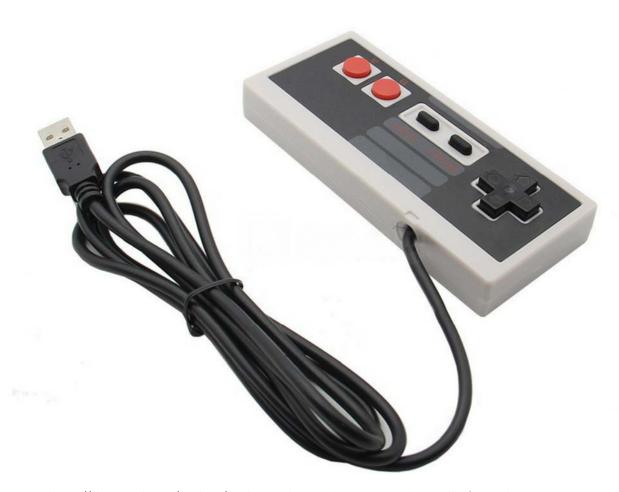

## Raspberry USB Nintendo NES Gamepad Controller for Raspberry Pi

Features Great for playing retro games on emulators, etc. Plug and play, no extra drivers needed. Play your old school games...

## **More Information**

- The Kit is for computer Games Player. These Controllers are NOT compatible with the New Release NES Classic Edition
- Compatible with Win98/ME/2000/2003/XP/7/8/8.1/10, Also compatible with all Mac OS X and beyond.
- Generic USB controller, this uses a standard USB port, if your program or application accepts USB controller input, it can be used natively without drivers or patches, just plug and play. It works with any emulator you wish to download and use. Google SNES emulator and then the same for Roms.
- Third party controller, not original SNES / NES controller. But it works phenomenal with the Raspberry Pi game emulation and so on.
- Cale is approx 66.9 inch Long. Super sensitive buttons for precision control