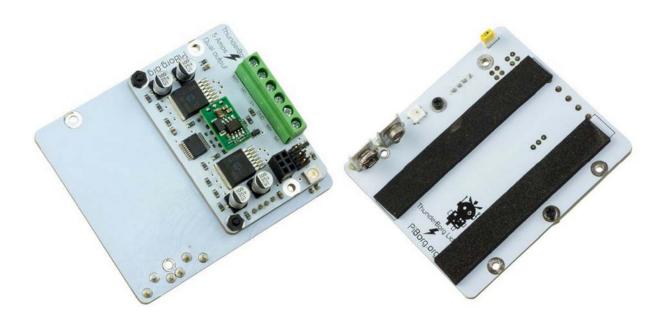

## ThunderBorg with Lid - Dual 5A Motor Controller & Power Connector

ThunderBorg is a powerful dual motor control board for making awesome robots with your Raspberry Pi. The ThunderBorg is used in our MonsterBorg robot kit. This version has the optional ThunderBoard Lid which comes with:

- A second super bright LED which can be independently controlled
- 9V style connector for either AA battery packs or 9V batteries
- Convenient power switch to disconnect the batteries
- Enough room to sit a 10x AA battery pack
- Pre-soldered directly onto the ThunderBorg by us. All ThunderBorg versions include:
- Control BIG or small motors.
- On-board 5V regulator powers the Raspberry Pi
- Runs from any battery pack or power supply from 7V to 35V
- Proper 5A output per motor connection
- Speed control forwards and reverse
- On-board voltage monitoring for attached batteries
- Mounts directly onto most Raspberry Pi models
- Super bright LED capable of over 16 million colours
- Plug in more boards to control up to 200 motors!
- Controls 4, 5 or 6 wire stepper motors We also have ThunderBorg without the optional lid here.