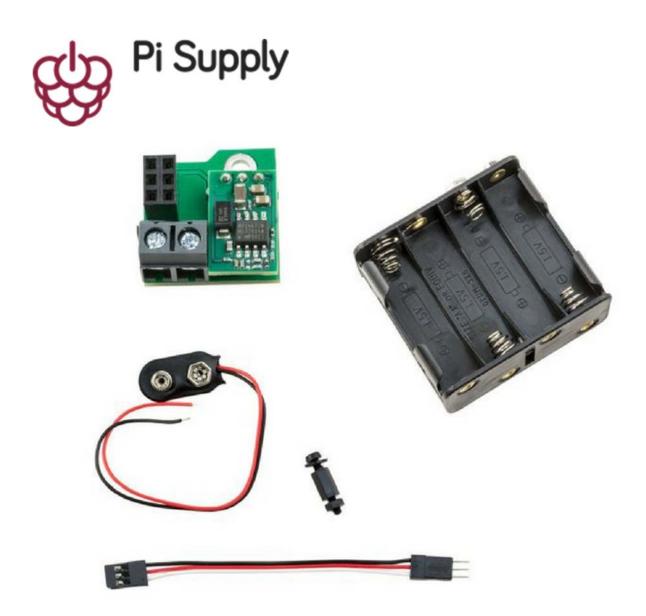

BattBorg comes in several different kits. This purchase is for the Full Soldered Kit, which includes a fully assembled BattBorg, one 8 x AA battery holder, and the cables to hook it all up. Just add your Raspberry Pi, and batteries, and you're ready to roll!

## **BattBorg Features**:

- Fully Assembled Kit Includes:
- Assembled & Soldered BattBorg PCB
- 8 x AA Battery Pack
- 3 Pin Cable M/F Cable
- PP3 Connector Cable
- Mounting Pillar & Screw
- 5V 1.5A Max Output
- ~90% Efficient
- Compatible with battery packs (or batteries) between 7V 36V
- Plugs into GPIO Pins 2, 4 & 6
- Up to 14 Hours Run-Time @ 15% Load (8 x AA Batteries)
- Compatible with Model A, B, A+, B+, 2, 3, Zero, ZeroW