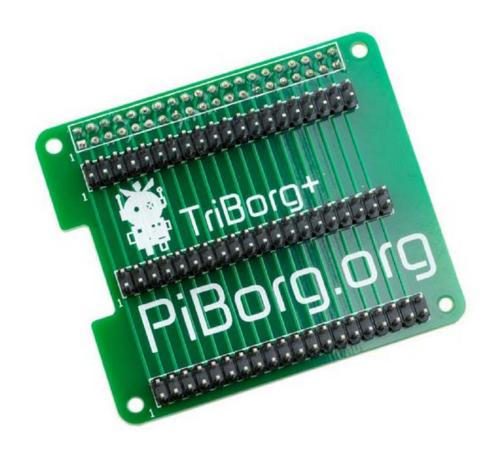

## TriBorg Plus - Raspberry Pi 40 Pin GPIO Triplicator (Soldered)

A GPIO replicator board for your Raspberry Pi.

This is the Soldered TriBorg Plus version which makes use of the more modern 40 pin GPIO header. We also have an Unsoldered TriBorg Plus available.

We have two different types of TriBorg for use with different Raspberry Pi variants. For older variants of the Pi with 26 pin headers use the TriBorg instead.

The TriBorg Plus comes with 4 spacers, 4 nuts and 4 bolts. Please note the Raspberry Pi is not included.

## **Compatible with**

- Raspberry Pi Model B
- Raspberry Pi Model A+
- Raspberry Pi Model B+
- Raspberry Pi 2 Model B
- Raspberry Pi 3 Model B
- Raspberry Pi Zero
- Raspberry Pi Zero W
- Raspberry Pi 3 Model B+