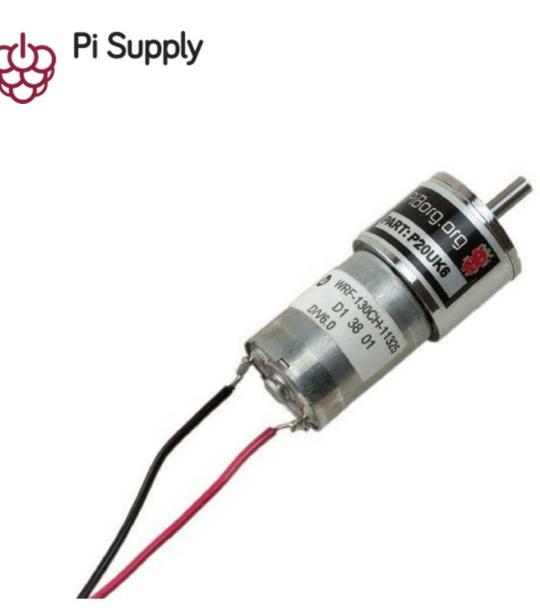

## PiBorg Motor 6V 180RPM - 20mm

6V 180RPM, 20mm Diameter DC Motor! Built to PiBorgspecification and specially made for awesome robots! PiBorg motors comes with wires pre-soldered, so perfect for connecting straight to your project!

This motor features a 3mm diameter shaft so fits a 3mm hub, and can be mounted to a chassis using our Advanced Motor Bracket Mount! **Please Note. This purchase is for the motor only.** 

## **Technical Specification**

- Part No. P20UK6
- Voltage: 6V
- Gearbox Reduction Ratio: 33
- No Load Speed (RPM): 180
- Rated Speed (RPM): 149
- Rated Torque (kg.cm): 0.13
- Rated Current (A): 0.087
- Shaft Diameter: 3mm
- Shaft Length: 8mm
- Motor Diameter: 20mm
- Motor Length: 40mm