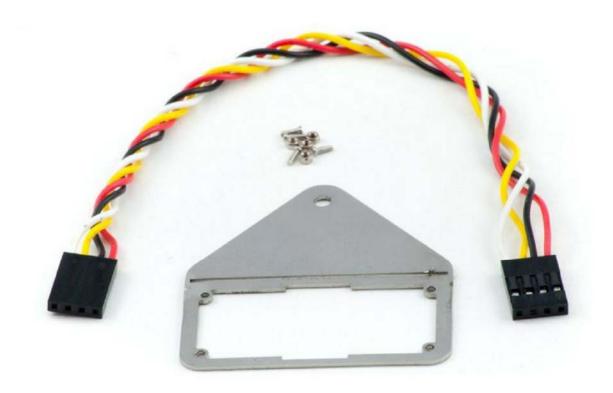

## **Ultrasonic Module Mount Kit for HC-SR04**

Mounting kit for the HC-SR04 ultrasonic sensor module! With our mounting kit, you can mount an ultrasonic sensor to your robot's chassis (or any other thing you can think of!). The chassis side mounting hole is M3.

## **Description**

Includes stainless steel mount, a 4 pin cable, 4 screws and 4 nuts. The HC-SR04 Ultrasonic Sensors are sold separately.

Shipped flat, it can easily be bent to 90 degrees, but please be aware: repeated bending can cause metal fatigue. **To avoid the risk of sharp broken metal, please only bend once.** 