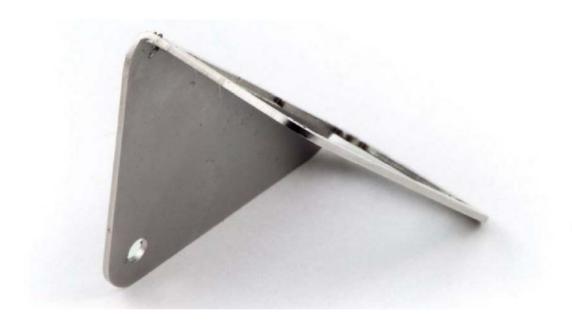

## **Description**

Includes stainless steel mount, a 4 pin cable, 4 screws and 4 nuts. The HC-SR04 Ultrasonic Sensors are sold separately.

Shipped flat, it can easily be bent to 90 degrees, but please be aware: repeated bending can cause metal fatigue. **To avoid the risk of sharp broken metal, please only bend once.** 