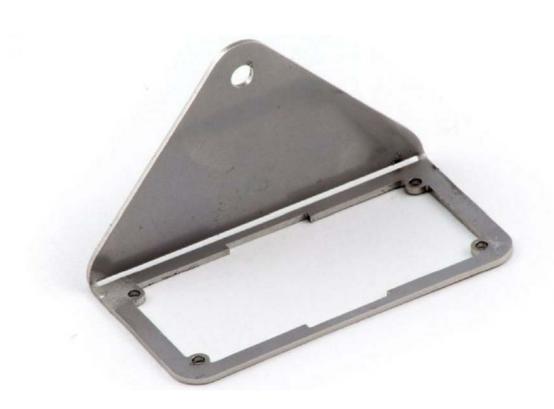

## **Ultrasonic Module Mount Kit for HC-SR04**

Mounting kit for the HC-SR04 ultrasonic sensor module! With our mounting kit, you can mount an ultrasonic sensor to your robot's chassis (or any other thing you can think of!). The chassis side mounting hole is M3.

## **Description**

Includes stainless steel mount, a 4 pin cable, 4 screws and 4 nuts. The HC-SR04 Ultrasonic Sensors are sold separately.

Shipped flat, it can easily be bent to 90 degrees, but please be aware: repeated bending can cause metal fatigue. **To avoid the risk of sharp broken metal, please only bend once.** 