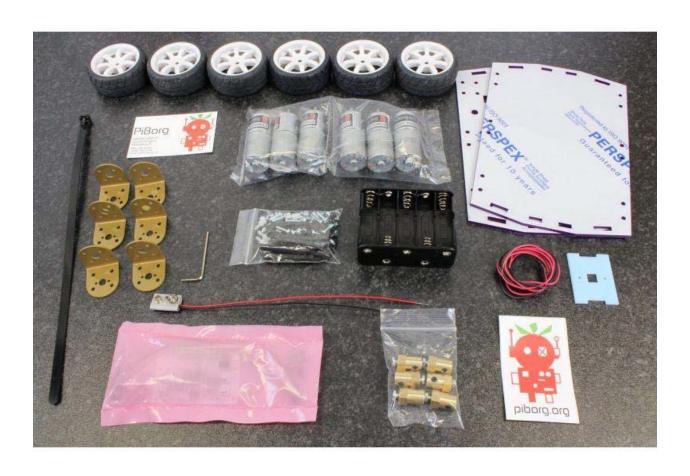

## **Specifications**

Basic DiddyBorg v2 comes with:

- Chassis: Laser cut 3mm Cast Acryllic PerspexTM in Purple now designed and cut at PiBorg.
- Six 1:83 (100rpm) metal gear 12V 400mA PiBorg motors.
- Our ThunderBorg 5A dual output motor controller including LED indicator, power regulator and PWM control.
- On/Off switch.
- Full build instructions.
- Code library and example scripts.
  There are two additional styles of top available for the DiddyBorg v2:
- The Multifunction Top with mounting holes for servos and adaptable mounting points for an additional Raspberry Pi 3, Raspberry Pi Zero or Zero W or the Arduino Uno.
- The Touch Top which takes the Raspberry Pi 7" touch screen. These can be used in addition to the basic kit in a number of combinations!