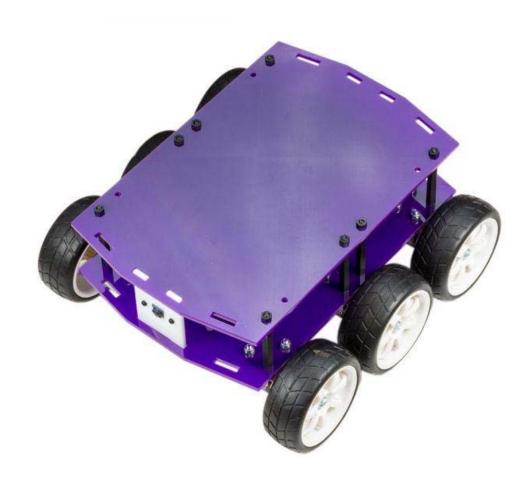

## **DiddyBorg V2 Robot Kit - Purple**

Our most popular Raspberry Pi robot kit DiddyBorg is back with faster motors and a newly designed chassis! The idea remains the same, a 6 wheeled high-torque robotics platform, but give everyone the ability to add lots of extra functionality and get your robot to perform a wide range of tasks.

## **Specifications**

Basic DiddyBorg v2 comes with:

- Chassis: Laser cut 3mm Cast Acryllic PerspexTM in Purple now designed and cut at PiBorg.
- Six 1:83 (100rpm) metal gear 12V 400mA PiBorg motors.
- Our ThunderBorg 5A dual output motor controller including LED indicator, power regulator and PWM control.
- On/Off switch.
- Full build instructions.
- Code library and example scripts.
  There are two additional styles of top available for the DiddyBorg v2:
- The Multifunction Top with mounting holes for servos and adaptable mounting points for an additional Raspberry Pi 3, Raspberry Pi Zero or Zero W or the Arduino Uno.
- The Touch Top which takes the Raspberry Pi 7" touch screen. These can be used in addition to the basic kit in a number of combinations!