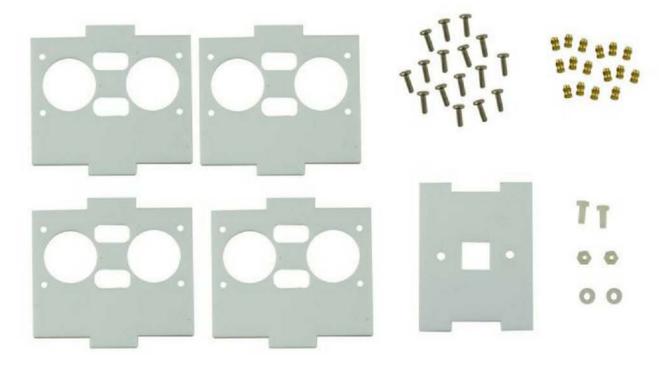

## **DiddyBorg V2 Sensor Mount Kit**

Want to add more sensors to your <code>DiddyBorg v2?</code> Our Sensor Mount Kit allows you to add 4x ultrasonics and an extra Pi camera to your robot.

## The kit consists of:

- 4x Ultrasonic mounts
- 1x Camera mount
- 16x M1.7 screws and nuts
- 2x M2 screws, washers and nuts

Need even more mounting options? Checkout our Multifunction Top Kit to extend your DiddyBorg v2 even further:)