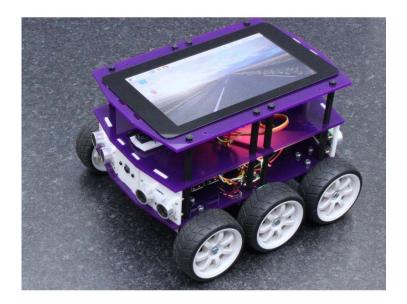

## **DiddyBorg V2 Touch Screen Kit**

Ever wanted a touch screen on your robot? Now you can add one to the top of your DiddyBorg v2. Our Touch Screen Kit allows you to fit an Official Raspberry Pi Touchscreen to the top of your DiddyBorg v2 as an extra tier. Great for manual control or BigTrak style projects.

## The kit includes:

- 1x Touchscreen mounting plate
- 1x Battery module for powering the screen and a Raspberry Pi
- Double-sdied sticky strips to affix the screen
- 8x M3x40 posts
- 1x power cabling
  Want even more functionality for your DiddyBorg v2? Checkout our Multifunction
  Top and Sensor Mount kits.

The kit does not include Raspberry Pi or touchscreen. Must be fitted as an additional tier.