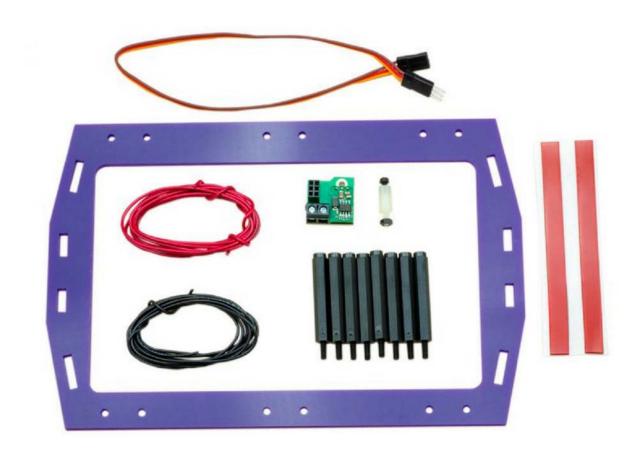

## **DiddyBorg V2 Touch Screen Kit**

Ever wanted a touch screen on your robot? Now you can add one to the top of your DiddyBorg v2. Our Touch Screen Kit allows you to fit an Official Raspberry Pi Touchscreen to the top of your DiddyBorg v2 as an extra tier. Great for manual control or BigTrak style projects.

## The kit includes:

- 1x Touchscreen mounting plate
- 1x Battery module for powering the screen and a Raspberry Pi
- Double-sdied sticky strips to affix the screen
- 8x M3x40 posts
- 1x power cabling
  Want even more functionality for your DiddyBorg v2? Checkout our Multifunction
  Top and Sensor Mount kits.

The kit does not include Raspberry Pi or touchscreen. Must be fitted as an additional tier.