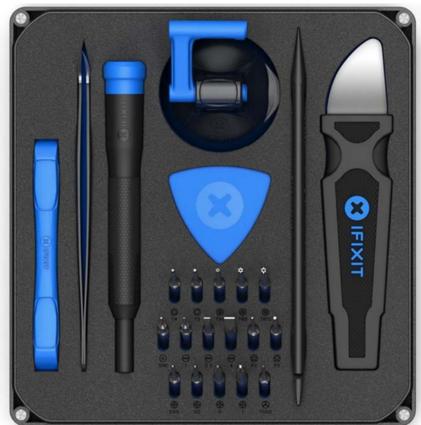

#### **Kit Includes**

- Magnetized Driver Handle
- Angled Precision Tweezers
- Spudger
- Jimmy
- iFixit Opening Tool
- iFixit Opening Picks set of 6
- Suction Handle
- Easy-to-Open Magnetized Case
- Lid with Built-in Sorting Tray
- Sixteen 4mm Precision Screwdriver Bits
- Phillips 000, 00, 0, 1
- Pentalobe P2, P5
- Flathead 1, 2.5, 4 mm
- Torx T4, T5
- Torx Security TR6, TR8, TR10
- Tri-Point Y000
- SIM Eject Bit