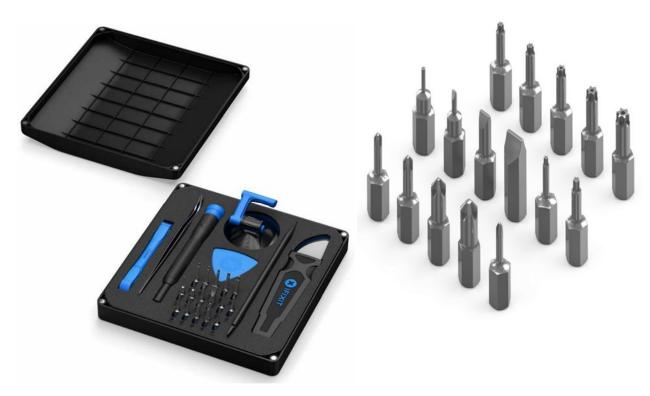

#### **Kit Includes**

- Magnetized Driver Handle
- Angled Precision Tweezers
- Spudger
- Jimmy
- iFixit Opening Tool
- iFixit Opening Picks set of 6
- Suction Handle
- Easy-to-Open Magnetized Case
- Lid with Built-in Sorting Tray
- Sixteen 4mm Precision Screwdriver Bits
- Phillips 000, 00, 0, 1
- Pentalobe P2, P5
- Flathead 1, 2.5, 4 mm
- Torx T4, T5
- Torx Security TR6, TR8, TR10
- Tri-Point Y000
- SIM Eject Bit