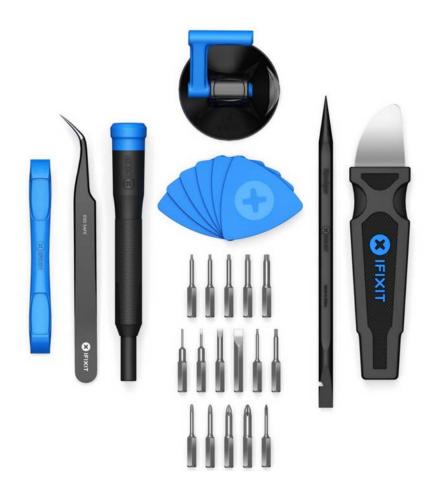

#### **Kit Includes**

- Magnetized Driver Handle
- Angled Precision Tweezers
- Spudger
- Jimmy
- iFixit Opening Tool
- iFixit Opening Picks set of 6
- Suction Handle
- Easy-to-Open Magnetized Case
- Lid with Built-in Sorting Tray
- Sixteen 4mm Precision Screwdriver Bits
- Phillips 000, 00, 0, 1
- Pentalobe P2, P5
- Flathead 1, 2.5, 4 mm
- Torx T4, T5
- Torx Security TR6, TR8, TR10
- Tri-Point Y000
- SIM Eject Bit