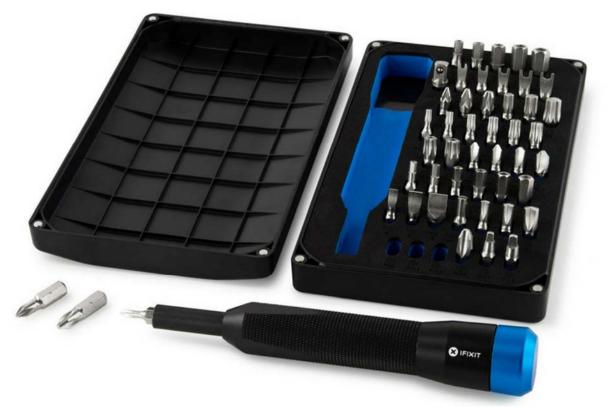

## iFixit Mahi Driver Kit - 48 Bit Driver Kit

#### Features

The Mahi Driver Kit includes iFixit's 1/4"" aluminum screwdriver handle with magnetic bit socket, knurled grip, and swivel top—plus 48 driver bits.

Spanners, Squares, and Splines—oh my! In addition to standard Phillips and Flathead, this bit kit includes all the 1/4"" form factor bits you'll need to handle the toughest and torque-iest fasteners in any home or shop project.

All our next-gen bit kits have been re-engineered for maximum utility. The bit kit lid is held in place with magnets to increase product lifespan (no more broken hinges or clasps) and also mounts to the back of the bit kit case to keep it out of the way while you do your work. Or, if you need help keeping your screws and parts organized, use the lid's integrated sorting tray.

#### **Toolkit Includes**

- Easy-to-Open Magnetized Case
- Lid with Built-in Sorting Tray
- 1/4"" Aluminum Bit Driver
- 1/4"" Screwdriver Bits
- Phillips 0, 1, 2, 3
- Flathead 4, 6, 8 mm
- Hex Security 4, 5, 6, 7, 8 mm
- Hex Security SAE 1/8, 9/64, 5/32, 3/16, 7/32, 1/4
- Pozidriv PZ1, PZ2, PZ3
- Spanner 4, 6, 8, 10, 12
- Square 2, 3
- Spline M5, M6, M8
- Torx Security TR10, TR15, TR20, TR25, TR27, TR30, TR35, TR40
- Tri-wing 1, 2, 3, 4
- Clutch 1, 2, 3
- Schrader Valve
- 1/4"" Driver to 1/4"" Socket