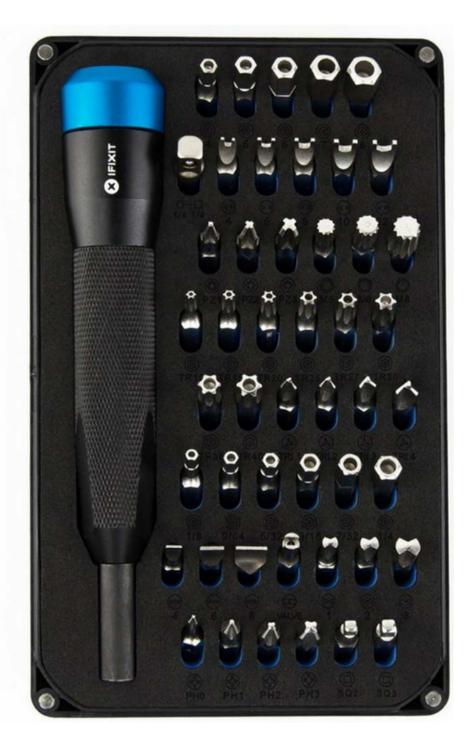

#### **Toolkit Includes**

- Easy-to-Open Magnetized Case
- Lid with Built-in Sorting Tray
- 1/4"" Aluminum Bit Driver
- 1/4"" Screwdriver Bits
- Phillips 0, 1, 2, 3
- Flathead 4, 6, 8 mm
- Hex Security 4, 5, 6, 7, 8 mm
- Hex Security SAE 1/8, 9/64, 5/32, 3/16, 7/32, 1/4
- Pozidriv PZ1, PZ2, PZ3
- Spanner 4, 6, 8, 10, 12
- Square 2, 3
- Spline M5, M6, M8
- Torx Security TR10, TR15, TR20, TR25, TR27, TR30, TR35, TR40
- Tri-wing 1, 2, 3, 4
- Clutch 1, 2, 3
- Schrader Valve
- 1/4"" Driver to 1/4"" Socket