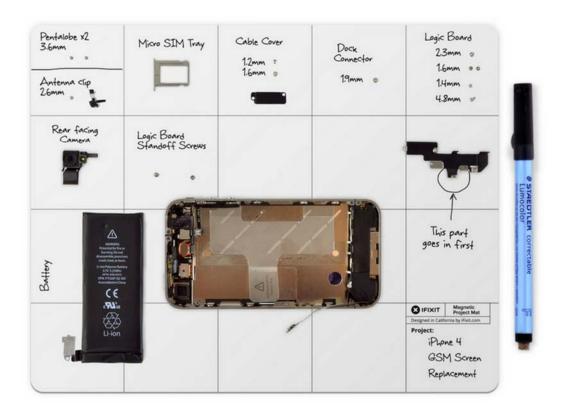

  Designed by fixers, for fixers, the 8"x10" Magnetic Project Mat solves this repair problem. Spacious and secure, the mat will catch and hold screws as you pull them out of a device.

Great for cell phone repairs, and you can stop worrying about screw tracking and focus on the cell phone all the screws will be right where you left them. For laptops with hundreds of screws, use the whole mat as a screw guide and keep careful notes to not get lost.

The included pen is uniquely suited for the Project Mat. It's made by Staedtler, the German pen company that makes top-of-the-line pens and pencils for artists and architects. Their Lumocolor Correctable pen doesn't smear or wipe away like most dry erase markers, so if you brush your hand across the mat while performing a repair, the ink doesn't scratch or smear. However, the eraser tip or a dry cloth wipes the ink away clean.