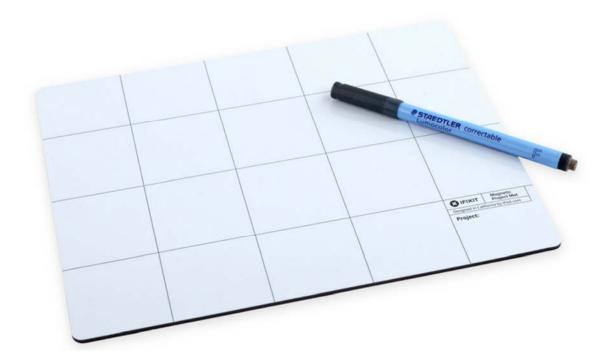

## iFixit Pro Magnetic Project Mat

## **Features**

Repair can be tough. This mat makes it easier.

- Simply organizes all your parts while you work on a device.
- Dry erase surface lets you keep notes and stops mistakes.
- Reduces reassembly time by up to 40% while preventing errors.

  Designed by fixers, for fixers, the 8"x10" Magnetic Project Mat solves this repair problem. Spacious and secure, the mat will catch and hold screws as you pull them out of a device.

Great for cell phone repairs, and you can stop worrying about screw tracking and focus on the cell phone all the screws will be right where you left them. For laptops with hundreds of screws, use the whole mat as a screw guide and keep careful notes to not get lost.

The included pen is uniquely suited for the Project Mat. It's made by Staedtler, the German pen company that makes top-of-the-line pens and pencils for artists and architects. Their Lumocolor Correctable pen doesn't smear or wipe away like most dry erase markers, so if you brush your hand across the mat while performing a repair, the ink doesn't scratch or smear. However, the eraser tip or a dry cloth wipes the ink away clean.

## **Specifications**

Dimensions: 8" x 10" x 0.105"