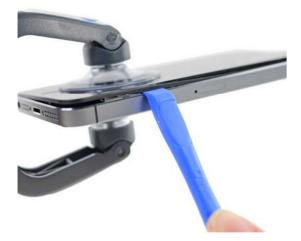

## **iFixit Opening Tool 5-Pack**

## The primary tool for opening everything

- Custom-designed handle provides no-slip opening power with plenty of grip.
- Tough-yet-soft material prys open the tightest cracks, but won't scratch or mar your workpiece.
- Two tips provide alternate opening options: Wedge for breaching, and Hook for lifting and levering.