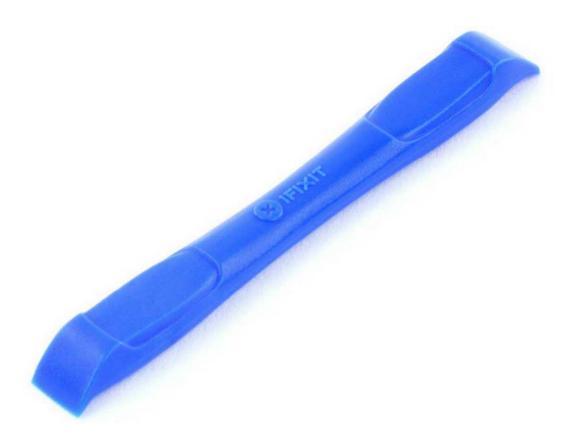

## **iFixit Opening Tool 5-Pack**

## The primary tool for opening everything

- Custom-designed handle provides no-slip opening power with plenty of grip.
- Tough-yet-soft material prys open the tightest cracks, but won't scratch or mar your workpiece.
- Two tips provide alternate opening options: Wedge for breaching, and Hook for lifting and levering.