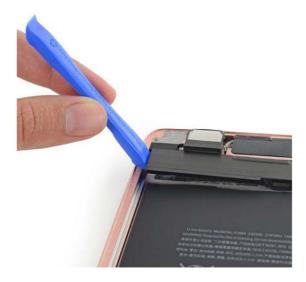

## **iFixit Opening Tool 5-Pack**

## The primary tool for opening everything

- Custom-designed handle provides no-slip opening power with plenty of grip.
- Tough-yet-soft material prys open the tightest cracks, but won't scratch or mar your workpiece.
- Two tips provide alternate opening options: Wedge for breaching, and Hook for lifting and levering.