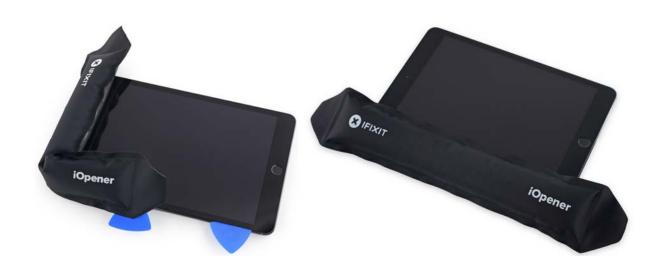

## **Features**

The iOpener is a tablet opening tool designed to apply heat directly and evenly to case components joined with adhesive. Once the adhesive is softened with heat applied by the iOpener, the adhesive can be sliced using the many tools included in the iOpener kit. This toolkit is designed specifically for the iPad, but works with all tablets, smartphones, or other electronics needing heat application in the disassembly process. The iOpener is heated in your microwave. It is reusable, nontoxic, and food safe.