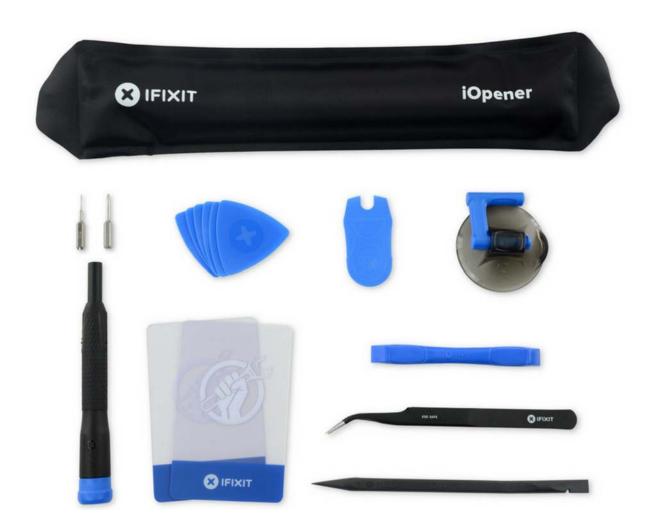

## iFixit iOpener Kit

## **Features**

The iOpener is a tablet opening tool designed to apply heat directly and evenly to case components joined with adhesive. Once the adhesive is softened with heat applied by the iOpener, the adhesive can be sliced using the many tools included in the iOpener kit. This toolkit is designed specifically for the iPad, but works with all tablets, smartphones, or other electronics needing heat application in the disassembly process. The iOpener is heated in your microwave. It is reusable, nontoxic, and food safe.

## iOpener Toolkit includes:

- iOpener
- Spudger
- iFixit Opening Tool
- Opening Picks (Set of 6)
- Plastic Cards
- Battery Blocker
- Suction Handle
- Tweezers
- iFixit Precision Bit Driver
- Phillips #00 Bit
- SIM Eject Bit