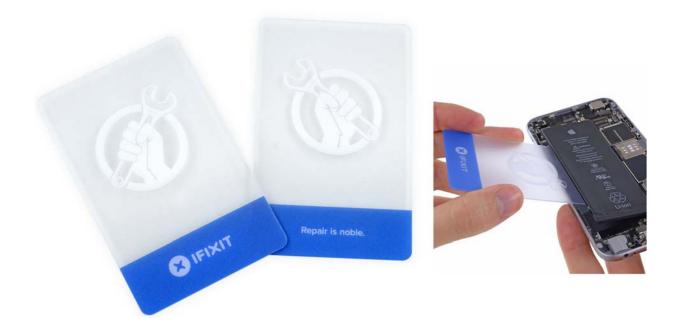

## **iFixit Plastic Cards**

We're all in!

- Two credit card-size plastic opening cards.
- These smooth cards slide between parts and help undo clips and pry devices open.
- Can be used for spreading thermal paste and delicate scraping tasks.
- Better and cheaper than Apple Tool # 922-7172!