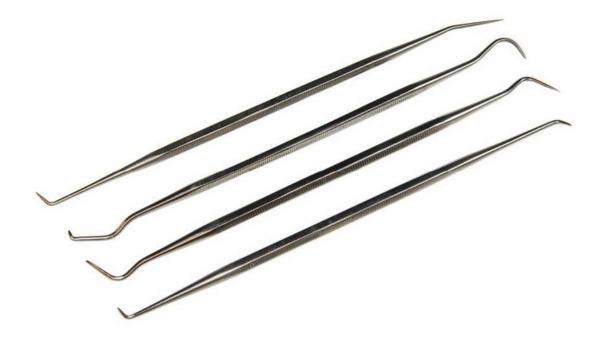

## iFixit Probe and Pick Set

Description

Picks for precision poking, prying, scraping, cleaning, probing, o-rings, springs, and other small jobs.

For the toolbox of any serious electronics tech, auto mechanic, or crafty person.