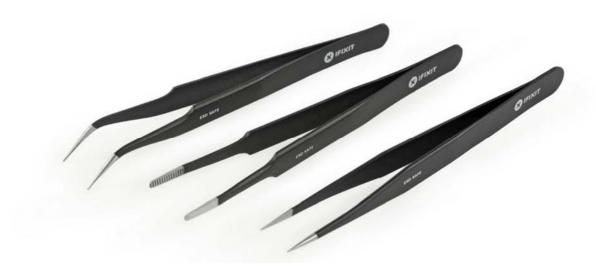

## **iFixit Precision Tweezer Set PRO**

Grab everything from screws to eyebrows.

- Perfect for all holding, pulling, squeezing, picking up, and plucking jobs.
- Different tips for different ships: pointed for ultimate precision, angled for ergonomic accuracy, and blunt for heavy lifting.
- Protective coating prevents ESD damage from harming sensitive electronics. Specifications

Material: Steel

• Length: 5 Inches

ESD Safe

https://uk.pi-supply.com/products/precision-tweezer-set-pro 8-29-18