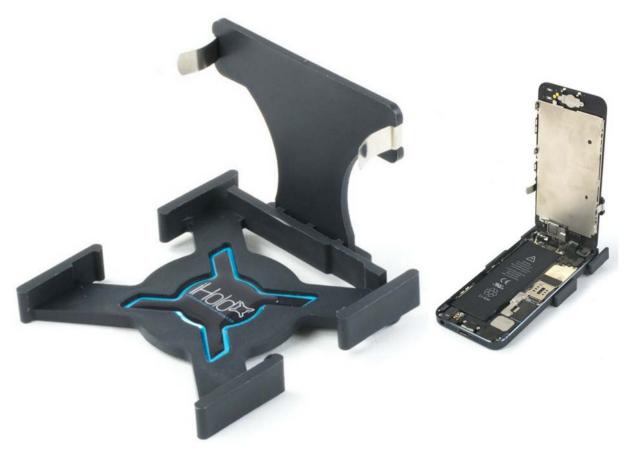

## iFixit Dotterpod iHold iPhone 5 & 5s

## Operating table for your iphone

- Keeps your hands free while performing difficult surgeries on your open iphone.
- The iHold keeps the touchscreen at 90 degrees, allowing you to keep the flex cables in place.