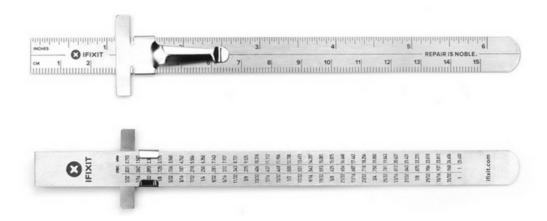

## iFixit 6 Inch Metal Ruler

Measure, calculate, design, and show off your Fixers' pride. Sturdy six inch (15 cm) ruler includes a pocket clip that...

## Measure, calculate, design, and show off your Fixers' pride.

- Sturdy six inch (15 cm) ruler includes a pocket clip that doubles as a sliding measurement stop.
- Toss it in your shirt pocket or tool roll—you'll be surprised how often you use it to measure, align, and sketch on the job.
- Reference table to convert fractional inches to decimal and millimeters.
- Steel construction means it's up to light scraping and prying in a pinch.