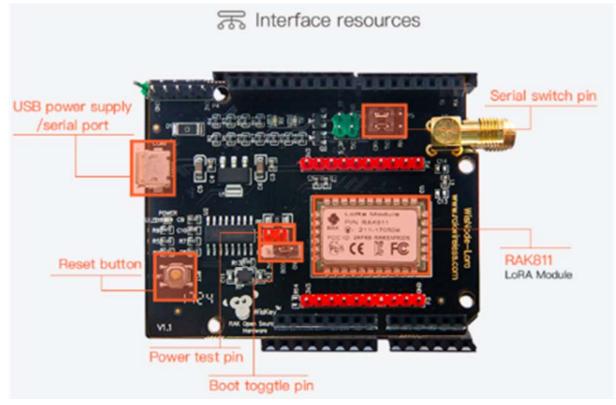

as commercial, industrial, and automotives areas.

We are looking forward to setting up business relationship with you and hope to provide you with the best service and solution. Let us make a better world for our industry!



# Contact us

Tel: +86-755-8981 8866 Fax: +86-755-8427 6832 Email & Skype: info@chipsmall.com Web: www.chipsmall.com Address: A1208, Overseas Decoration Building, #122 Zhenhua RD., Futian, Shenzhen, China







# WisNode LoRa / LoRaWAN Arduino Compatible RAK811 development board and Arduino shield

LoRa Module Development Test Board RAK811 WisNode LoRa development board, compatible with Arduino.

## **Optional Frequency**

- 868MHz
- 915MHz
- •

### What's Inside

- WisNode LoRa
- Micro USB Cable
- LoRa Antenna
- Jumper Cap
- Dupont Line



### Interface Resources



#### **Best Features**

- Low cost
- Works both standalone as well as an Arduino shield
- Easy to start with





https://uk.pi-supply.com/products/wisnode-lora-lorawan-arduino-compatible-rak811-development-board-and-arduino-shield 9-14-18