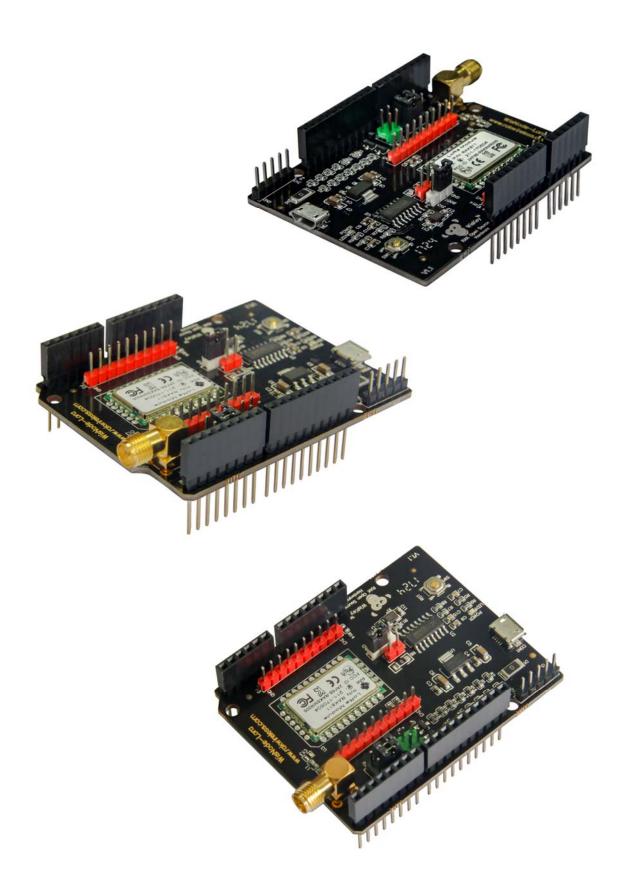

# WisNode LoRa / LoRaWAN Arduino Compatible RAK811 development board and Arduino shield

LoRa Module Development Test Board RAK811 WisNode LoRa development board, compatible with Arduino.

## **Optional Frequency**

- 868MHz
- 915MHz
- •

### What's Inside

- WisNode LoRa
- Micro USB Cable
- LoRa Antenna
- Jumper Cap
- Dupont Line

### Interface Resources

#### **Best Features**

- Low cost
- Works both standalone as well as an Arduino shield
- Easy to start with

https://uk.pi-supply.com/products/wisnode-lora-lorawan-arduino-compatible-rak811-development-board-and-arduino-shield 9-14-18