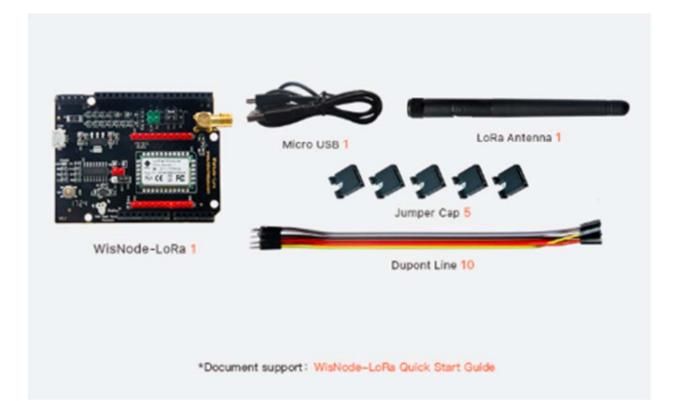

### What's Inside

- WisNode LoRa
- Micro USB Cable
- LoRa Antenna
- Jumper Cap
- Dupont Line