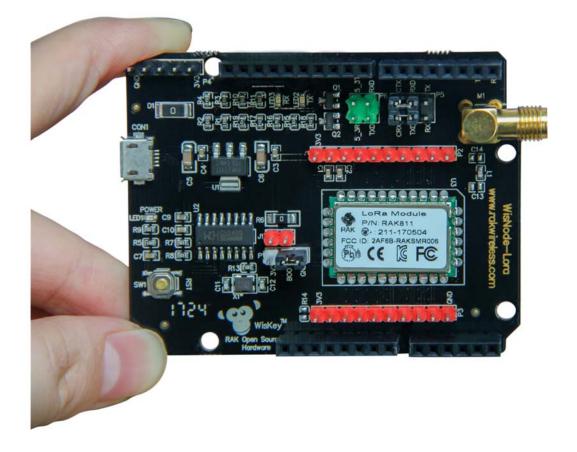

# WisNode LoRa / LoRaWAN Arduino Compatible RAK811 development board and Arduino shield

LoRa Module Development Test Board RAK811 WisNode LoRa development board, compatible with Arduino.